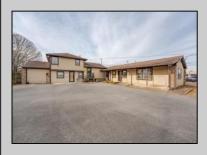

## **COMMENTS**

Exceptional commercial property in a prime location! Situated on a highly visible corner lot with over 36,000+- cars passing daily, this property offers approximately 3,500 sq. ft. of flexible space in the heart of Somers Point\'s General Business (GB) zone. The ground floor features an open layout that can be divided into separate offices, with two entrances, plus a rear retail/office space. The second floor includes additional office space and a full bathroom, ideal for various business needs. The GB zoning allows for a wide range of uses, including retail shops, professional offices, restaurants, beauty salons, health clubs, and more. With its unbeatable location across from the new Chick-fil-A and Panera Bread, ample parking, and easy access to major roadways, this property is perfect for businesses looking to capitalize on high traffic and strong local growth. Don\'t miss this incredible opportunity to bring your business vision to life! Schedule your tour today and explore the potential of this outstanding commercial property.