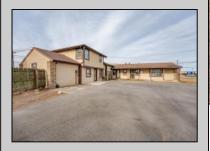

## **COMMENTS**

Exceptional commercial property in a prime location! Situated on a highly visible corner lot with over 36,000+- cars passing daily, this property offers approximately 3,500 sq. ft. of flexible space in the heart of Somers Point\'s General Business (GB) zone. The ground floor features an open layout that can be divided into separate offices, with two entrances, plus a rear retail/office space. The second floor includes additional office space and a full bathroom, ideal for various business needs. The GB zoning allows for a wide range of uses, including retail shops, professional offices, restaurants, beauty salons, health clubs, and more. With its unbeatable location across from the new Chick-fil-A and Panera Bread, ample parking, and easy access to major roadways, this property is perfect for businesses looking to capitalize on high traffic and strong local growth. Don\'t miss this incredible opportunity to bring your business vision to life! Schedule your tour today and explore the potential of this outstanding commercial property.