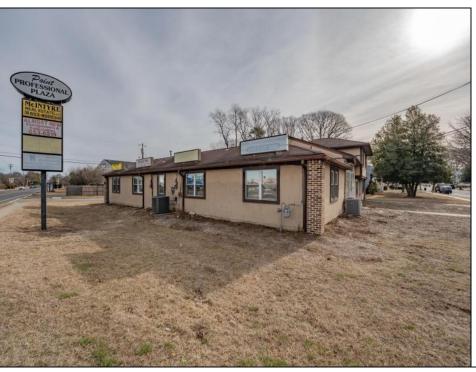

## **COMMENTS**

Exceptional commercial property in a prime location! Situated on a highly visible corner lot with over 36,000+- cars passing daily, this property offers approximately 3,500 sq. ft. of flexible space in the heart of Somers Point\'s General Business (GB) zone. The ground floor features an open layout that can be divided into separate offices, with two entrances, plus a rear retail/office space. The second floor includes additional office space and a full bathroom, ideal for various business needs. The GB zoning allows for a wide range of uses, including retail shops, professional offices, restaurants, beauty salons, health clubs, and more. With its unbeatable location across from the new Chick-fil-A and Panera Bread, ample parking, and easy access to major roadways, this property is perfect for businesses looking to capitalize on high traffic and strong local growth. Don\'t miss this incredible opportunity to bring your business vision to life! Schedule your tour today and explore the potential of this outstanding commercial property.