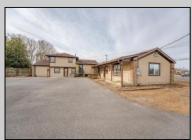

## **COMMENTS**

Exceptional commercial property in a prime location! Situated on a highly visible corner lot with over 36,000+- cars passing daily, this property offers approximately 3,500 sq. ft. of flexible space in the heart of Somers Point\'s General Business (GB) zone. The ground floor features an open layout that can be divided into separate offices, with two entrances, plus a rear retail/office space. The second floor includes additional office space and a full bathroom, ideal for various business needs. The GB zoning allows for a wide range of uses, including retail shops, professional offices, restaurants, beauty salons, health clubs, and more. With its unbeatable location across from the new Chick-fil-A and Panera Bread, ample parking, and easy access to major roadways, this property is perfect for businesses looking to capitalize on high traffic and strong local growth. Don\'t miss this incredible opportunity to bring your business vision to life! Schedule your tour today and explore the potential of this outstanding commercial property.