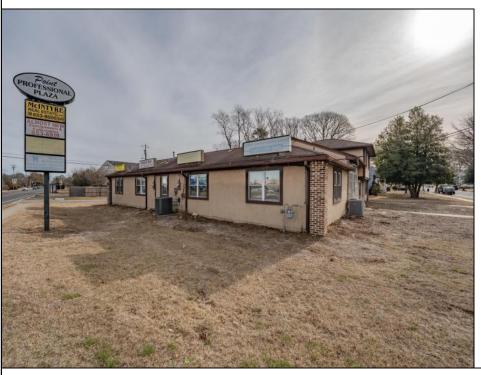

## **COMMENTS**

Exceptional commercial property in a prime location! Situated on a highly visible corner lot with over 36,000+- cars passing daily, this property offers approximately 3,500 sq. ft. of flexible space in the heart of Somers Point\'s General Business (GB) zone. The ground floor features an open layout that can be divided into separate offices, with two entrances, plus a rear retail/office space. The second floor includes additional office space and a full bathroom, ideal for various business needs. The GB zoning allows for a wide range of uses, including retail shops, professional offices, restaurants, beauty salons, health clubs, and more. With its unbeatable location across from the new Chick-fil-A and Panera Bread, ample parking, and easy access to major roadways, this property is perfect for businesses looking to capitalize on high traffic and strong local growth. Don\'t miss this incredible opportunity to bring your business vision to life! Schedule your tour today and explore the potential of this outstanding commercial property.