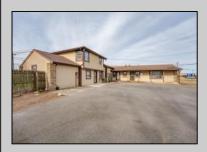

## **COMMENTS**

Exceptional commercial property in a prime location! Situated on a highly visible corner lot with over 36,000+- cars passing daily, this property offers approximately 3,500 sq. ft. of flexible space in the heart of Somers Point\'s General Business (GB) zone. The ground floor features an open layout that can be divided into separate offices, with two entrances, plus a rear retail/office space. The second floor includes additional office space and a full bathroom, ideal for various business needs. The GB zoning allows for a wide range of uses, including retail shops, professional offices, restaurants, beauty salons, health clubs, and more. With its unbeatable location across from the new Chick-fil-A and Panera Bread, ample parking, and easy access to major roadways, this property is perfect for businesses looking to capitalize on high traffic and strong local growth. Don\'t miss this incredible opportunity to bring your business vision to life! Schedule your tour today and explore the potential of this outstanding commercial property.