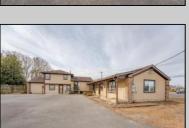

## **COMMENTS**

Exceptional commercial property in a prime location! Situated on a highly visible corner lot with over 36,000+- cars passing daily, this property offers approximately 3,500 sq. ft. of flexible space in the heart of Somers Point\'s General Business (GB) zone. The ground floor features an open layout that can be divided into separate offices, with two entrances, plus a rear retail/office space. The second floor includes additional office space and a full bathroom, ideal for various business needs. The GB zoning allows for a wide range of uses, including retail shops, professional offices, restaurants, beauty salons, health clubs, and more. With its unbeatable location across from the new Chick-fil-A and Panera Bread, ample parking, and easy access to major roadways, this property is perfect for businesses looking to capitalize on high traffic and strong local growth. Don\'t miss this incredible opportunity to bring your business vision to life! Schedule your tour today and explore the potential of this outstanding commercial property.