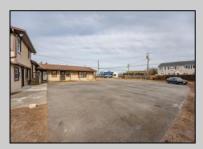

## **COMMENTS**

Exceptional commercial property in a prime location! Situated on a highly visible corner lot with over 36,000+- cars passing daily, this property offers approximately 3,500 sq. ft. of flexible space in the heart of Somers Point\'s General Business (GB) zone. The ground floor features an open layout that can be divided into separate offices, with two entrances, plus a rear retail/office space. The second floor includes additional office space and a full bathroom, ideal for various business needs. The GB zoning allows for a wide range of uses, including retail shops, professional offices, restaurants, beauty salons, health clubs, and more. With its unbeatable location across from the new Chick-fil-A and Panera Bread, ample parking, and easy access to major roadways, this property is perfect for businesses looking to capitalize on high traffic and strong local growth. Don\'t miss this incredible opportunity to bring your business vision to life! Schedule your tour today and explore the potential of this outstanding commercial property.