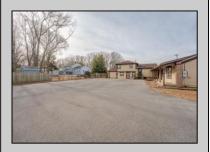

## **COMMENTS**

Exceptional commercial property in a prime location! Situated on a highly visible corner lot with over 36,000+- cars passing daily, this property offers approximately 3,500 sq. ft. of flexible space in the heart of Somers Point\'s General Business (GB) zone. The ground floor features an open layout that can be divided into separate offices, with two entrances, plus a rear retail/office space. The second floor includes additional office space and a full bathroom, ideal for various business needs. The GB zoning allows for a wide range of uses, including retail shops, professional offices, restaurants, beauty salons, health clubs, and more. With its unbeatable location across from the new Chick-fil-A and Panera Bread, ample parking, and easy access to major roadways, this property is perfect for businesses looking to capitalize on high traffic and strong local growth. Don\'t miss this incredible opportunity to bring your business vision to life! Schedule your tour today and explore the potential of this outstanding commercial property.