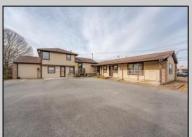

## **COMMENTS**

Exceptional commercial property in a prime location! Situated on a highly visible corner lot with over 36,000+- cars passing daily, this property offers approximately 3,500 sq. ft. of flexible space in the heart of Somers Point\'s General Business (GB) zone. The ground floor features an open layout that can be divided into separate offices, with two entrances, plus a rear retail/office space. The second floor includes additional office space and a full bathroom, ideal for various business needs. The GB zoning allows for a wide range of uses, including retail shops, professional offices, restaurants, beauty salons, health clubs, and more. With its unbeatable location across from the new Chick-fil-A and Panera Bread, ample parking, and easy access to major roadways, this property is perfect for businesses looking to capitalize on high traffic and strong local growth. Don\'t miss this incredible opportunity to bring your business vision to life! Schedule your tour today and explore the potential of this outstanding commercial property.