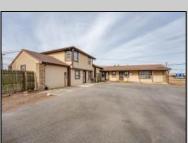

## **COMMENTS**

Exceptional commercial property in a prime location! Situated on a highly visible corner lot with over 36,000+- cars passing daily, this property offers approximately 3,500 sq. ft. of flexible space in the heart of Somers Point\'s General Business (GB) zone. The ground floor features an open layout that can be divided into separate offices, with two entrances, plus a rear retail/office space. The second floor includes additional office space and a full bathroom, ideal for various business needs. The GB zoning allows for a wide range of uses, including retail shops, professional offices, restaurants, beauty salons, health clubs, and more. With its unbeatable location across from the new Chick-fil-A and Panera Bread, ample parking, and easy access to major roadways, this property is perfect for businesses looking to capitalize on high traffic and strong local growth. Don\'t miss this incredible opportunity to bring your business vision to life! Schedule your tour today and explore the potential of this outstanding commercial property.