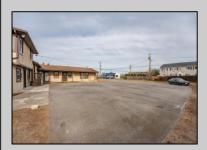

## **COMMENTS**

Exceptional commercial property in a prime location! Situated on a highly visible corner lot with over 36,000+- cars passing daily, this property offers approximately 3,500 sq. ft. of flexible space in the heart of Somers Point\'s General Business (GB) zone. The ground floor features an open layout that can be divided into separate offices, with two entrances, plus a rear retail/office space. The second floor includes additional office space and a full bathroom, ideal for various business needs. The GB zoning allows for a wide range of uses, including retail shops, professional offices, restaurants, beauty salons, health clubs, and more. With its unbeatable location across from the new Chick-fil-A and Panera Bread, ample parking, and easy access to major roadways, this property is perfect for businesses looking to capitalize on high traffic and strong local growth. Don\'t miss this incredible opportunity to bring your business vision to life! Schedule your tour today and explore the potential of this outstanding commercial property.