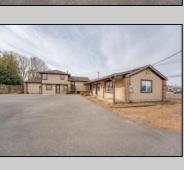

## **COMMENTS**

Exceptional commercial property in a prime location! Situated on a highly visible corner lot with over 36,000+- cars passing daily, this property offers approximately 3,500 sq. ft. of flexible space in the heart of Somers Point\'s General Business (GB) zone. The ground floor features an open layout that can be divided into separate offices, with two entrances, plus a rear retail/office space. The second floor includes additional office space and a full bathroom, ideal for various business needs. The GB zoning allows for a wide range of uses, including retail shops, professional offices, restaurants, beauty salons, health clubs, and more. With its unbeatable location across from the new Chick-fil-A and Panera Bread, ample parking, and easy access to major roadways, this property is perfect for businesses looking to capitalize on high traffic and strong local growth. Don\'t miss this incredible opportunity to bring your business vision to life! Schedule your tour today and explore the potential of this outstanding commercial property.