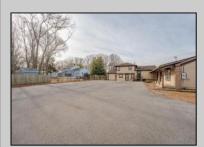

## **COMMENTS**

Exceptional commercial property in a prime location! Situated on a highly visible corner lot with over 36,000+- cars passing daily, this property offers approximately 3,500 sq. ft. of flexible space in the heart of Somers Point\'s General Business (GB) zone. The ground floor features an open layout that can be divided into separate offices, with two entrances, plus a rear retail/office space. The second floor includes additional office space and a full bathroom, ideal for various business needs. The GB zoning allows for a wide range of uses, including retail shops, professional offices, restaurants, beauty salons, health clubs, and more. With its unbeatable location across from the new Chick-fil-A and Panera Bread, ample parking, and easy access to major roadways, this property is perfect for businesses looking to capitalize on high traffic and strong local growth. Don\'t miss this incredible opportunity to bring your business vision to life! Schedule your tour today and explore the potential of this outstanding commercial property.