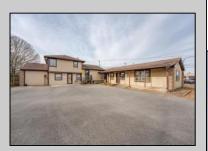

## COMMENTS

Exceptional commercial property in a prime location! Situated on a highly visible corner lot with over 36,000+- cars passing daily, this property offers approximately 3,500 sq. ft. of flexible space in the heart of Somers Point\'s General Business (GB) zone. The ground floor features an open layout that can be divided into separate offices, with two entrances, plus a rear retail/office space. The second floor includes additional office space and a full bathroom, ideal for various business needs. The GB zoning allows for a wide range of uses, including retail shops, professional offices, restaurants, beauty salons, health clubs, and more. With its unbeatable location across from the new Chick-fil-A and Panera Bread, ample parking, and easy access to major roadways, this property is perfect for businesses looking to capitalize on high traffic and strong local growth. Don\'t miss this incredible opportunity to bring your business vision to life! Schedule your tour today and explore the potential of this outstanding commercial property.