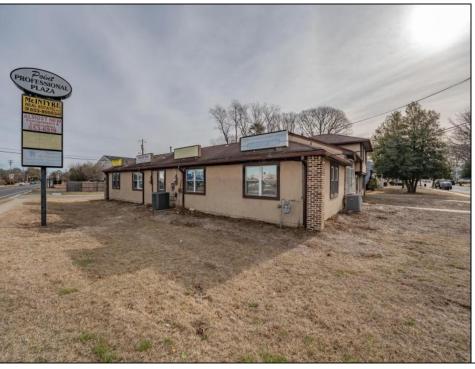

## COMMENTS

Exceptional commercial property in a prime location! Situated on a highly visible corner lot with over 36,000+- cars passing daily, this property offers approximately 3,500 sq. ft. of flexible space in the heart of Somers Point\'s General Business (GB) zone. The ground floor features an open layout that can be divided into separate offices, with two entrances, plus a rear retail/office space. The second floor includes additional office space and a full bathroom, ideal for various business needs. The GB zoning allows for a wide range of uses, including retail shops, professional offices, restaurants, beauty salons, health clubs, and more. With its unbeatable location across from the new Chick-fil-A and Panera Bread, ample parking, and easy access to major roadways, this property is perfect for businesses looking to capitalize on high traffic and strong local growth. Don\'t miss this incredible opportunity to bring your business vision to life! Schedule your tour today and explore the potential of this outstanding commercial property.