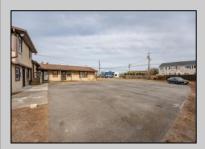

## COMMENTS

Exceptional commercial property in a prime location! Situated on a highly visible corner lot with over 36,000+- cars passing daily, this property offers approximately 3,500 sq. ft. of flexible space in the heart of Somers Point\'s General Business (GB) zone. The ground floor features an open layout that can be divided into separate offices, with two entrances, plus a rear retail/office space. The second floor includes additional office space and a full bathroom, ideal for various business needs. The GB zoning allows for a wide range of uses, including retail shops, professional offices, restaurants, beauty salons, health clubs, and more. With its unbeatable location across from the new Chick-fil-A and Panera Bread, ample parking, and easy access to major roadways, this property is perfect for businesses looking to capitalize on high traffic and strong local growth. Don\'t miss this incredible opportunity to bring your business vision to life! Schedule your tour today and explore the potential of this outstanding commercial property.