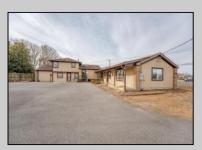

## COMMENTS

Exceptional commercial property in a prime location! Situated on a highly visible corner lot with over 36,000+- cars passing daily, this property offers approximately 3,500 sq. ft. of flexible space in the heart of Somers Point\'s General Business (GB) zone. The ground floor features an open layout that can be divided into separate offices, with two entrances, plus a rear retail/office space. The second floor includes additional office space and a full bathroom, ideal for various business needs. The GB zoning allows for a wide range of uses, including retail shops, professional offices, restaurants, beauty salons, health clubs, and more. With its unbeatable location across from the new Chick-fil-A and Panera Bread, ample parking, and easy access to major roadways, this property is perfect for businesses looking to capitalize on high traffic and strong local growth. Don\'t miss this incredible opportunity to bring your business vision to life! Schedule your tour today and explore the potential of this outstanding commercial property.