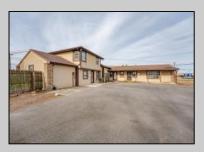

## COMMENTS

Exceptional commercial property in a prime location! Situated on a highly visible corner lot with over 36,000+- cars passing daily, this property offers approximately 3,500 sq. ft. of flexible space in the heart of Somers Point\'s General Business (GB) zone. The ground floor features an open layout that can be divided into separate offices, with two entrances, plus a rear retail/office space. The second floor includes additional office space and a full bathroom, ideal for various business needs. The GB zoning allows for a wide range of uses, including retail shops, professional offices, restaurants, beauty salons, health clubs, and more. With its unbeatable location across from the new Chick-fil-A and Panera Bread, ample parking, and easy access to major roadways, this property is perfect for businesses looking to capitalize on high traffic and strong local growth. Don\'t miss this incredible opportunity to bring your business vision to life! Schedule your tour today and explore the potential of this outstanding commercial property.