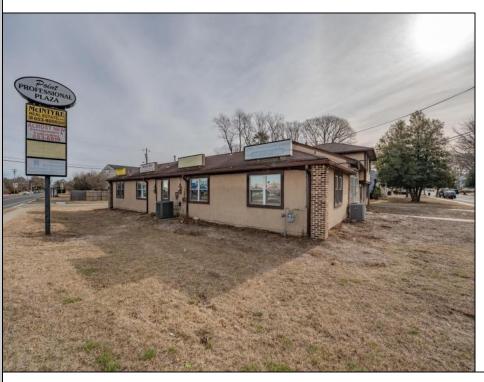

## **COMMENTS**

Exceptional commercial property in a prime location! Situated on a highly visible corner lot with over 36,000+- cars passing daily, this property offers approximately 3,500 sq. ft. of flexible space in the heart of Somers Point\'s General Business (GB) zone. The ground floor features an open layout that can be divided into separate offices, with two entrances, plus a rear retail/office space. The second floor includes additional office space and a full bathroom, ideal for various business needs. The GB zoning allows for a wide range of uses, including retail shops, professional offices, restaurants, beauty salons, health clubs, and more. With its unbeatable location across from the new Chick-fil-A and Panera Bread, ample parking, and easy access to major roadways, this property is perfect for businesses looking to capitalize on high traffic and strong local growth. Don\'t miss this incredible opportunity to bring your business vision to life! Schedule your tour today and explore the potential of this outstanding commercial property.