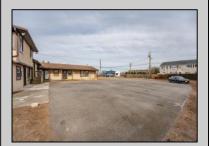

## **COMMENTS**

Exceptional commercial property in a prime location! Situated on a highly visible corner lot with over 36,000+- cars passing daily, this property offers approximately 3,500 sq. ft. of flexible space in the heart of Somers Point\'s General Business (GB) zone. The ground floor features an open layout that can be divided into separate offices, with two entrances, plus a rear retail/office space. The second floor includes additional office space and a full bathroom, ideal for various business needs. The GB zoning allows for a wide range of uses, including retail shops, professional offices, restaurants, beauty salons, health clubs, and more. With its unbeatable location across from the new Chick-fil-A and Panera Bread, ample parking, and easy access to major roadways, this property is perfect for businesses looking to capitalize on high traffic and strong local growth. Don\'t miss this incredible opportunity to bring your business vision to life! Schedule your tour today and explore the potential of this outstanding commercial property.