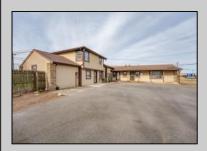

## **COMMENTS**

Exceptional commercial property in a prime location! Situated on a highly visible corner lot with over 36,000+- cars passing daily, this property offers approximately 3,500 sq. ft. of flexible space in the heart of Somers Point\'s General Business (GB) zone. The ground floor features an open layout that can be divided into separate offices, with two entrances, plus a rear retail/office space. The second floor includes additional office space and a full bathroom, ideal for various business needs. The GB zoning allows for a wide range of uses, including retail shops, professional offices, restaurants, beauty salons, health clubs, and more. With its unbeatable location across from the new Chick-fil-A and Panera Bread, ample parking, and easy access to major roadways, this property is perfect for businesses looking to capitalize on high traffic and strong local growth. Don\'t miss this incredible opportunity to bring your business vision to life! Schedule your tour today and explore the potential of this outstanding commercial property.