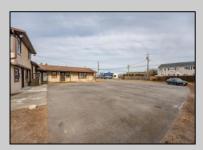

## **COMMENTS**

Exceptional commercial property in a prime location! Situated on a highly visible corner lot with over 36,000+- cars passing daily, this property offers approximately 3,500 sq. ft. of flexible space in the heart of Somers Point\'s General Business (GB) zone. The ground floor features an open layout that can be divided into separate offices, with two entrances, plus a rear retail/office space. The second floor includes additional office space and a full bathroom, ideal for various business needs. The GB zoning allows for a wide range of uses, including retail shops, professional offices, restaurants, beauty salons, health clubs, and more. With its unbeatable location across from the new Chick-fil-A and Panera Bread, ample parking, and easy access to major roadways, this property is perfect for businesses looking to capitalize on high traffic and strong local growth. Don\'t miss this incredible opportunity to bring your business vision to life! Schedule your tour today and explore the potential of this outstanding commercial property.