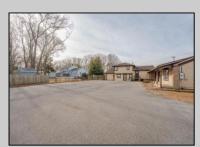

## **COMMENTS**

Exceptional commercial property in a prime location! Situated on a highly visible corner lot with over 36,000+- cars passing daily, this property offers approximately 3,500 sq. ft. of flexible space in the heart of Somers Point\'s General Business (GB) zone. The ground floor features an open layout that can be divided into separate offices, with two entrances, plus a rear retail/office space. The second floor includes additional office space and a full bathroom, ideal for various business needs. The GB zoning allows for a wide range of uses, including retail shops, professional offices, restaurants, beauty salons, health clubs, and more. With its unbeatable location across from the new Chick-fil-A and Panera Bread, ample parking, and easy access to major roadways, this property is perfect for businesses looking to capitalize on high traffic and strong local growth. Don\'t miss this incredible opportunity to bring your business vision to life! Schedule your tour today and explore the potential of this outstanding commercial property.