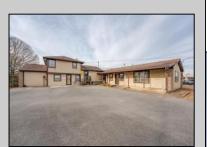

## **COMMENTS**

Exceptional commercial property in a prime location! Situated on a highly visible corner lot with over 36,000+- cars passing daily, this property offers approximately 3,500 sq. ft. of flexible space in the heart of Somers Point\'s General Business (GB) zone. The ground floor features an open layout that can be divided into separate offices, with two entrances, plus a rear retail/office space. The second floor includes additional office space and a full bathroom, ideal for various business needs. The GB zoning allows for a wide range of uses, including retail shops, professional offices, restaurants, beauty salons, health clubs, and more. With its unbeatable location across from the new Chick-fil-A and Panera Bread, ample parking, and easy access to major roadways, this property is perfect for businesses looking to capitalize on high traffic and strong local growth. Don\'t miss this incredible opportunity to bring your business vision to life! Schedule your tour today and explore the potential of this outstanding commercial property.