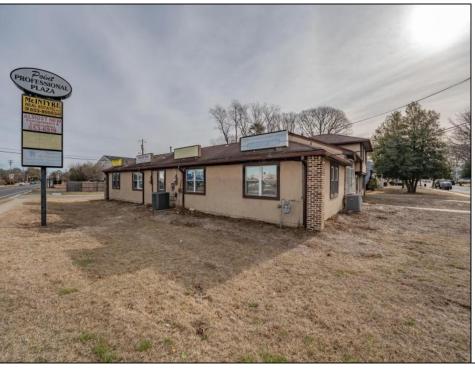

## **COMMENTS**

Exceptional commercial property in a prime location! Situated on a highly visible corner lot with over 36,000+- cars passing daily, this property offers approximately 3,500 sq. ft. of flexible space in the heart of Somers Point\'s General Business (GB) zone. The ground floor features an open layout that can be divided into separate offices, with two entrances, plus a rear retail/office space. The second floor includes additional office space and a full bathroom, ideal for various business needs. The GB zoning allows for a wide range of uses, including retail shops, professional offices, restaurants, beauty salons, health clubs, and more. With its unbeatable location across from the new Chick-fil-A and Panera Bread, ample parking, and easy access to major roadways, this property is perfect for businesses looking to capitalize on high traffic and strong local growth. Don\'t miss this incredible opportunity to bring your business vision to life! Schedule your tour today and explore the potential of this outstanding commercial property.