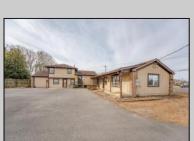

## **COMMENTS**

Exceptional commercial property in a prime location! Situated on a highly visible corner lot with over 36,000+- cars passing daily, this property offers approximately 3,500 sq. ft. of flexible space in the heart of Somers Point\'s General Business (GB) zone. The ground floor features an open layout that can be divided into separate offices, with two entrances, plus a rear retail/office space. The second floor includes additional office space and a full bathroom, ideal for various business needs. The GB zoning allows for a wide range of uses, including retail shops, professional offices, restaurants, beauty salons, health clubs, and more. With its unbeatable location across from the new Chick-fil-A and Panera Bread, ample parking, and easy access to major roadways, this property is perfect for businesses looking to capitalize on high traffic and strong local growth. Don\'t miss this incredible opportunity to bring your business vision to life! Schedule your tour today and explore the potential of this outstanding commercial property.