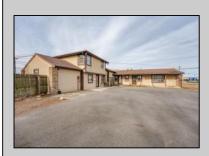

## COMMENTS

Exceptional commercial property in a prime location! Situated on a highly visible corner lot with over 36,000+- cars passing daily, this property offers approximately 3,500 sq. ft. of flexible space in the heart of Somers Point\'s General Business (GB) zone. The ground floor features an open layout that can be divided into separate offices, with two entrances, plus a rear retail/office space. The second floor includes additional office space and a full bathroom, ideal for various business needs. The GB zoning allows for a wide range of uses, including retail shops, professional offices, restaurants, beauty salons, health clubs, and more. With its unbeatable location across from the new Chick-fil-A and Panera Bread, ample parking, and easy access to major roadways, this property is perfect for businesses looking to capitalize on high traffic and strong local growth. Don\'t miss this incredible opportunity to bring your business vision to life! Schedule your tour today and explore the potential of this outstanding commercial property.