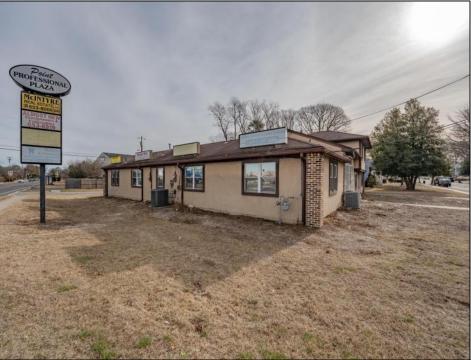

## COMMENTS

Exceptional commercial property in a prime location! Situated on a highly visible corner lot with over 36,000+- cars passing daily, this property offers approximately 3,500 sq. ft. of flexible space in the heart of Somers Point\'s General Business (GB) zone. The ground floor features an open layout that can be divided into separate offices, with two entrances, plus a rear retail/office space. The second floor includes additional office space and a full bathroom, ideal for various business needs. The GB zoning allows for a wide range of uses, including retail shops, professional offices, restaurants, beauty salons, health clubs, and more. With its unbeatable location across from the new Chick-fil-A and Panera Bread, ample parking, and easy access to major roadways, this property is perfect for businesses looking to capitalize on high traffic and strong local growth. Don\'t miss this incredible opportunity to bring your business vision to life! Schedule your tour today and explore the potential of this outstanding commercial property.