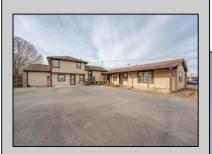

## COMMENTS

Exceptional commercial property in a prime location! Situated on a highly visible corner lot with over 36,000+- cars passing daily, this property offers approximately 3,500 sq. ft. of flexible space in the heart of Somers Point\'s General Business (GB) zone. The ground floor features an open layout that can be divided into separate offices, with two entrances, plus a rear retail/office space. The second floor includes additional office space and a full bathroom, ideal for various business needs. The GB zoning allows for a wide range of uses, including retail shops, professional offices, restaurants, beauty salons, health clubs, and more. With its unbeatable location across from the new Chick-fil-A and Panera Bread, ample parking, and easy access to major roadways, this property is perfect for businesses looking to capitalize on high traffic and strong local growth. Don\'t miss this incredible opportunity to bring your business vision to life! Schedule your tour today and explore the potential of this outstanding commercial property.