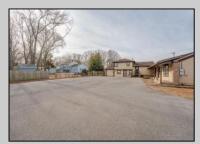

## COMMENTS

Exceptional commercial property in a prime location! Situated on a highly visible corner lot with over 36,000+- cars passing daily, this property offers approximately 3,500 sq. ft. of flexible space in the heart of Somers Point\'s General Business (GB) zone. The ground floor features an open layout that can be divided into separate offices, with two entrances, plus a rear retail/office space. The second floor includes additional office space and a full bathroom, ideal for various business needs. The GB zoning allows for a wide range of uses, including retail shops, professional offices, restaurants, beauty salons, health clubs, and more. With its unbeatable location across from the new Chick-fil-A and Panera Bread, ample parking, and easy access to major roadways, this property is perfect for businesses looking to capitalize on high traffic and strong local growth. Don\'t miss this incredible opportunity to bring your business vision to life! Schedule your tour today and explore the potential of this outstanding commercial property.