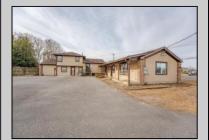

## COMMENTS

Exceptional commercial property in a prime location! Situated on a highly visible corner lot with over 36,000+- cars passing daily, this property offers approximately 3,500 sq. ft. of flexible space in the heart of Somers Point\'s General Business (GB) zone. The ground floor features an open layout that can be divided into separate offices, with two entrances, plus a rear retail/office space. The second floor includes additional office space and a full bathroom, ideal for various business needs. The GB zoning allows for a wide range of uses, including retail shops, professional offices, restaurants, beauty salons, health clubs, and more. With its unbeatable location across from the new Chick-fil-A and Panera Bread, ample parking, and easy access to major roadways, this property is perfect for businesses looking to capitalize on high traffic and strong local growth. Don\'t miss this incredible opportunity to bring your business vision to life! Schedule your tour today and explore the potential of this outstanding commercial property.