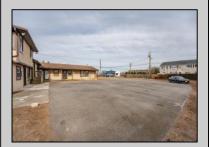

## **COMMENTS**

Exceptional commercial property in a prime location! Situated on a highly visible corner lot with over 36,000+- cars passing daily, this property offers approximately 3,500 sq. ft. of flexible space in the heart of Somers Point\'s General Business (GB) zone. The ground floor features an open layout that can be divided into separate offices, with two entrances, plus a rear retail/office space. The second floor includes additional office space and a full bathroom, ideal for various business needs. The GB zoning allows for a wide range of uses, including retail shops, professional offices, restaurants, beauty salons, health clubs, and more. With its unbeatable location across from the new Chick-fil-A and Panera Bread, ample parking, and easy access to major roadways, this property is perfect for businesses looking to capitalize on high traffic and strong local growth. Don\'t miss this incredible opportunity to bring your business vision to life! Schedule your tour today and explore the potential of this outstanding commercial property.