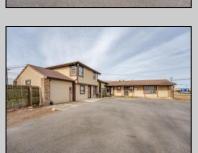

## **COMMENTS**

Exceptional commercial property in a prime location! Situated on a highly visible corner lot with over 36,000+- cars passing daily, this property offers approximately 3,500 sq. ft. of flexible space in the heart of Somers Point\'s General Business (GB) zone. The ground floor features an open layout that can be divided into separate offices, with two entrances, plus a rear retail/office space. The second floor includes additional office space and a full bathroom, ideal for various business needs. The GB zoning allows for a wide range of uses, including retail shops, professional offices, restaurants, beauty salons, health clubs, and more. With its unbeatable location across from the new Chick-fil-A and Panera Bread, ample parking, and easy access to major roadways, this property is perfect for businesses looking to capitalize on high traffic and strong local growth. Don\'t miss this incredible opportunity to bring your business vision to life! Schedule your tour today and explore the potential of this outstanding commercial property.