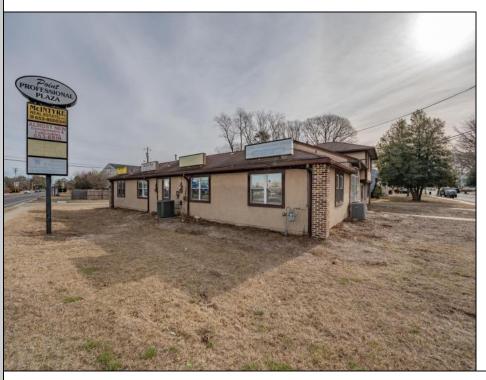

## **COMMENTS**

Exceptional commercial property in a prime location! Situated on a highly visible corner lot with over 36,000+- cars passing daily, this property offers approximately 3,500 sq. ft. of flexible space in the heart of Somers Point\'s General Business (GB) zone. The ground floor features an open layout that can be divided into separate offices, with two entrances, plus a rear retail/office space. The second floor includes additional office space and a full bathroom, ideal for various business needs. The GB zoning allows for a wide range of uses, including retail shops, professional offices, restaurants, beauty salons, health clubs, and more. With its unbeatable location across from the new Chick-fil-A and Panera Bread, ample parking, and easy access to major roadways, this property is perfect for businesses looking to capitalize on high traffic and strong local growth. Don\'t miss this incredible opportunity to bring your business vision to life! Schedule your tour today and explore the potential of this outstanding commercial property.