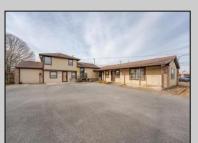

## **COMMENTS**

Exceptional commercial property in a prime location! Situated on a highly visible corner lot with over 36,000+- cars passing daily, this property offers approximately 3,500 sq. ft. of flexible space in the heart of Somers Point\'s General Business (GB) zone. The ground floor features an open layout that can be divided into separate offices, with two entrances, plus a rear retail/office space. The second floor includes additional office space and a full bathroom, ideal for various business needs. The GB zoning allows for a wide range of uses, including retail shops, professional offices, restaurants, beauty salons, health clubs, and more. With its unbeatable location across from the new Chick-fil-A and Panera Bread, ample parking, and easy access to major roadways, this property is perfect for businesses looking to capitalize on high traffic and strong local growth. Don\'t miss this incredible opportunity to bring your business vision to life! Schedule your tour today and explore the potential of this outstanding commercial property.