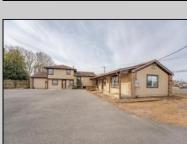

## **COMMENTS**

Exceptional commercial property in a prime location! Situated on a highly visible corner lot with over 36,000+- cars passing daily, this property offers approximately 3,500 sq. ft. of flexible space in the heart of Somers Point\'s General Business (GB) zone. The ground floor features an open layout that can be divided into separate offices, with two entrances, plus a rear retail/office space. The second floor includes additional office space and a full bathroom, ideal for various business needs. The GB zoning allows for a wide range of uses, including retail shops, professional offices, restaurants, beauty salons, health clubs, and more. With its unbeatable location across from the new Chick-fil-A and Panera Bread, ample parking, and easy access to major roadways, this property is perfect for businesses looking to capitalize on high traffic and strong local growth. Don\'t miss this incredible opportunity to bring your business vision to life! Schedule your tour today and explore the potential of this outstanding commercial property.