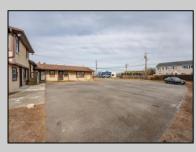

## COMMENTS

Exceptional commercial property in a prime location! Situated on a highly visible corner lot with over 36,000+- cars passing daily, this property offers approximately 3,500 sq. ft. of flexible space in the heart of Somers Point\'s General Business (GB) zone. The ground floor features an open layout that can be divided into separate offices, with two entrances, plus a rear retail/office space. The second floor includes additional office space and a full bathroom, ideal for various business needs. The GB zoning allows for a wide range of uses, including retail shops, professional offices, restaurants, beauty salons, health clubs, and more. With its unbeatable location across from the new Chick-fil-A and Panera Bread, ample parking, and easy access to major roadways, this property is perfect for businesses looking to capitalize on high traffic and strong local growth. Don\'t miss this incredible opportunity to bring your business vision to life! Schedule your tour today and explore the potential of this outstanding commercial property.