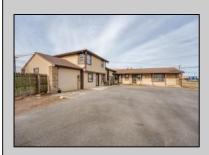

## COMMENTS

Exceptional commercial property in a prime location! Situated on a highly visible corner lot with over 36,000+- cars passing daily, this property offers approximately 3,500 sq. ft. of flexible space in the heart of Somers Point\'s General Business (GB) zone. The ground floor features an open layout that can be divided into separate offices, with two entrances, plus a rear retail/office space. The second floor includes additional office space and a full bathroom, ideal for various business needs. The GB zoning allows for a wide range of uses, including retail shops, professional offices, restaurants, beauty salons, health clubs, and more. With its unbeatable location across from the new Chick-fil-A and Panera Bread, ample parking, and easy access to major roadways, this property is perfect for businesses looking to capitalize on high traffic and strong local growth. Don\'t miss this incredible opportunity to bring your business vision to life! Schedule your tour today and explore the potential of this outstanding commercial property.