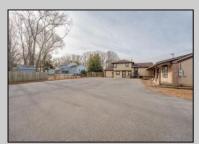

## COMMENTS

Exceptional commercial property in a prime location! Situated on a highly visible corner lot with over 36,000+- cars passing daily, this property offers approximately 3,500 sq. ft. of flexible space in the heart of Somers Point\'s General Business (GB) zone. The ground floor features an open layout that can be divided into separate offices, with two entrances, plus a rear retail/office space. The second floor includes additional office space and a full bathroom, ideal for various business needs. The GB zoning allows for a wide range of uses, including retail shops, professional offices, restaurants, beauty salons, health clubs, and more. With its unbeatable location across from the new Chick-fil-A and Panera Bread, ample parking, and easy access to major roadways, this property is perfect for businesses looking to capitalize on high traffic and strong local growth. Don\'t miss this incredible opportunity to bring your business vision to life! Schedule your tour today and explore the potential of this outstanding commercial property.