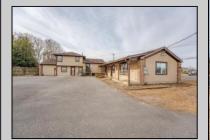

## COMMENTS

Exceptional commercial property in a prime location! Situated on a highly visible corner lot with over 36,000+- cars passing daily, this property offers approximately 3,500 sq. ft. of flexible space in the heart of Somers Point\'s General Business (GB) zone. The ground floor features an open layout that can be divided into separate offices, with two entrances, plus a rear retail/office space. The second floor includes additional office space and a full bathroom, ideal for various business needs. The GB zoning allows for a wide range of uses, including retail shops, professional offices, restaurants, beauty salons, health clubs, and more. With its unbeatable location across from the new Chick-fil-A and Panera Bread, ample parking, and easy access to major roadways, this property is perfect for businesses looking to capitalize on high traffic and strong local growth. Don\'t miss this incredible opportunity to bring your business vision to life! Schedule your tour today and explore the potential of this outstanding commercial property.