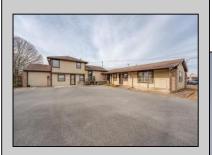

## COMMENTS

Exceptional commercial property in a prime location! Situated on a highly visible corner lot with over 36,000+- cars passing daily, this property offers approximately 3,500 sq. ft. of flexible space in the heart of Somers Point\'s General Business (GB) zone. The ground floor features an open layout that can be divided into separate offices, with two entrances, plus a rear retail/office space. The second floor includes additional office space and a full bathroom, ideal for various business needs. The GB zoning allows for a wide range of uses, including retail shops, professional offices, restaurants, beauty salons, health clubs, and more. With its unbeatable location across from the new Chick-fil-A and Panera Bread, ample parking, and easy access to major roadways, this property is perfect for businesses looking to capitalize on high traffic and strong local growth. Don\'t miss this incredible opportunity to bring your business vision to life! Schedule your tour today and explore the potential of this outstanding commercial property.