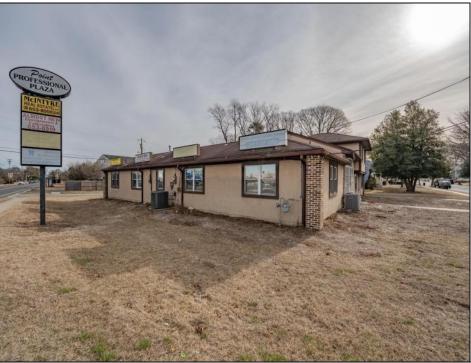

## COMMENTS

Exceptional commercial property in a prime location! Situated on a highly visible corner lot with over 36,000+- cars passing daily, this property offers approximately 3,500 sq. ft. of flexible space in the heart of Somers Point\'s General Business (GB) zone. The ground floor features an open layout that can be divided into separate offices, with two entrances, plus a rear retail/office space. The second floor includes additional office space and a full bathroom, ideal for various business needs. The GB zoning allows for a wide range of uses, including retail shops, professional offices, restaurants, beauty salons, health clubs, and more. With its unbeatable location across from the new Chick-fil-A and Panera Bread, ample parking, and easy access to major roadways, this property is perfect for businesses looking to capitalize on high traffic and strong local growth. Don\'t miss this incredible opportunity to bring your business vision to life! Schedule your tour today and explore the potential of this outstanding commercial property.