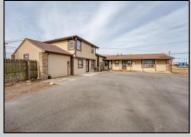

## **COMMENTS**

Exceptional commercial property in a prime location! Situated on a highly visible corner lot with over 36,000+- cars passing daily, this property offers approximately 3,500 sq. ft. of flexible space in the heart of Somers Point\'s General Business (GB) zone. The ground floor features an open layout that can be divided into separate offices, with two entrances, plus a rear retail/office space. The second floor includes additional office space and a full bathroom, ideal for various business needs. The GB zoning allows for a wide range of uses, including retail shops, professional offices, restaurants, beauty salons, health clubs, and more. With its unbeatable location across from the new Chick-fil-A and Panera Bread, ample parking, and easy access to major roadways, this property is perfect for businesses looking to capitalize on high traffic and strong local growth. Don\'t miss this incredible opportunity to bring your business vision to life! Schedule your tour today and explore the potential of this outstanding commercial property.