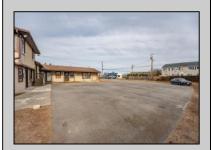

## **COMMENTS**

Exceptional commercial property in a prime location! Situated on a highly visible corner lot with over 36,000+- cars passing daily, this property offers approximately 3,500 sq. ft. of flexible space in the heart of Somers Point\'s General Business (GB) zone. The ground floor features an open layout that can be divided into separate offices, with two entrances, plus a rear retail/office space. The second floor includes additional office space and a full bathroom, ideal for various business needs. The GB zoning allows for a wide range of uses, including retail shops, professional offices, restaurants, beauty salons, health clubs, and more. With its unbeatable location across from the new Chick-fil-A and Panera Bread, ample parking, and easy access to major roadways, this property is perfect for businesses looking to capitalize on high traffic and strong local growth. Don\'t miss this incredible opportunity to bring your business vision to life! Schedule your tour today and explore the potential of this outstanding commercial property.