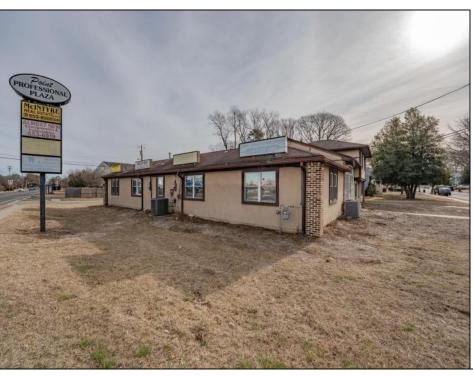

## **COMMENTS**

Exceptional commercial property in a prime location! Situated on a highly visible corner lot with over 36,000+- cars passing daily, this property offers approximately 3,500 sq. ft. of flexible space in the heart of Somers Point\'s General Business (GB) zone. The ground floor features an open layout that can be divided into separate offices, with two entrances, plus a rear retail/office space. The second floor includes additional office space and a full bathroom, ideal for various business needs. The GB zoning allows for a wide range of uses, including retail shops, professional offices, restaurants, beauty salons, health clubs, and more. With its unbeatable location across from the new Chick-fil-A and Panera Bread, ample parking, and easy access to major roadways, this property is perfect for businesses looking to capitalize on high traffic and strong local growth. Don\'t miss this incredible opportunity to bring your business vision to life! Schedule your tour today and explore the potential of this outstanding commercial property.