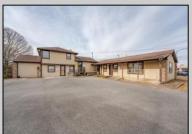

## **COMMENTS**

Exceptional commercial property in a prime location! Situated on a highly visible corner lot with over 36,000+- cars passing daily, this property offers approximately 3,500 sq. ft. of flexible space in the heart of Somers Point\'s General Business (GB) zone. The ground floor features an open layout that can be divided into separate offices, with two entrances, plus a rear retail/office space. The second floor includes additional office space and a full bathroom, ideal for various business needs. The GB zoning allows for a wide range of uses, including retail shops, professional offices, restaurants, beauty salons, health clubs, and more. With its unbeatable location across from the new Chick-fil-A and Panera Bread, ample parking, and easy access to major roadways, this property is perfect for businesses looking to capitalize on high traffic and strong local growth. Don\'t miss this incredible opportunity to bring your business vision to life! Schedule your tour today and explore the potential of this outstanding commercial property.