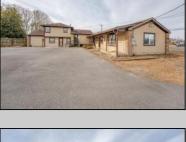

## **COMMENTS**

Exceptional commercial property in a prime location! Situated on a highly visible corner lot with over 36,000+- cars passing daily, this property offers approximately 3,500 sq. ft. of flexible space in the heart of Somers Point\'s General Business (GB) zone. The ground floor features an open layout that can be divided into separate offices, with two entrances, plus a rear retail/office space. The second floor includes additional office space and a full bathroom, ideal for various business needs. The GB zoning allows for a wide range of uses, including retail shops, professional offices, restaurants, beauty salons, health clubs, and more. With its unbeatable location across from the new Chick-fil-A and Panera Bread, ample parking, and easy access to major roadways, this property is perfect for businesses looking to capitalize on high traffic and strong local growth. Don\'t miss this incredible opportunity to bring your business vision to life! Schedule your tour today and explore the potential of this outstanding commercial property.