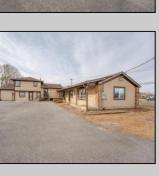

## **COMMENTS**

Exceptional commercial property in a prime location! Situated on a highly visible corner lot with over 36,000+- cars passing daily, this property offers approximately 3,500 sq. ft. of flexible space in the heart of Somers Point\'s General Business (GB) zone. The ground floor features an open layout that can be divided into separate offices, with two entrances, plus a rear retail/office space. The second floor includes additional office space and a full bathroom, ideal for various business needs. The GB zoning allows for a wide range of uses, including retail shops, professional offices, restaurants, beauty salons, health clubs, and more. With its unbeatable location across from the new Chick-fil-A and Panera Bread, ample parking, and easy access to major roadways, this property is perfect for businesses looking to capitalize on high traffic and strong local growth. Don\'t miss this incredible opportunity to bring your business vision to life! Schedule your tour today and explore the potential of this outstanding commercial property.