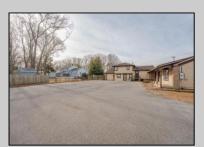

## **COMMENTS**

Exceptional commercial property in a prime location! Situated on a highly visible corner lot with over 36,000+- cars passing daily, this property offers approximately 3,500 sq. ft. of flexible space in the heart of Somers Point\'s General Business (GB) zone. The ground floor features an open layout that can be divided into separate offices, with two entrances, plus a rear retail/office space. The second floor includes additional office space and a full bathroom, ideal for various business needs. The GB zoning allows for a wide range of uses, including retail shops, professional offices, restaurants, beauty salons, health clubs, and more. With its unbeatable location across from the new Chick-fil-A and Panera Bread, ample parking, and easy access to major roadways, this property is perfect for businesses looking to capitalize on high traffic and strong local growth. Don\'t miss this incredible opportunity to bring your business vision to life! Schedule your tour today and explore the potential of this outstanding commercial property.