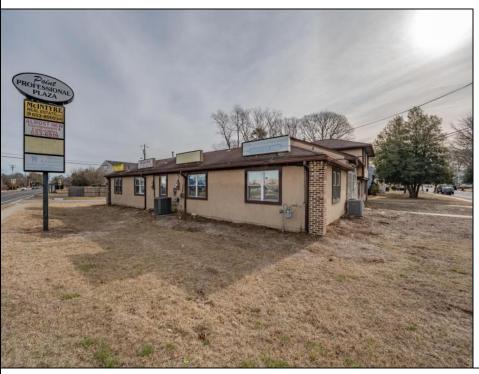

## **COMMENTS**

Exceptional commercial property in a prime location! Situated on a highly visible corner lot with over 36,000+- cars passing daily, this property offers approximately 3,500 sq. ft. of flexible space in the heart of Somers Point\'s General Business (GB) zone. The ground floor features an open layout that can be divided into separate offices, with two entrances, plus a rear retail/office space. The second floor includes additional office space and a full bathroom, ideal for various business needs. The GB zoning allows for a wide range of uses, including retail shops, professional offices, restaurants, beauty salons, health clubs, and more. With its unbeatable location across from the new Chick-fil-A and Panera Bread, ample parking, and easy access to major roadways, this property is perfect for businesses looking to capitalize on high traffic and strong local growth. Don\'t miss this incredible opportunity to bring your business vision to life! Schedule your tour today and explore the potential of this outstanding commercial property.