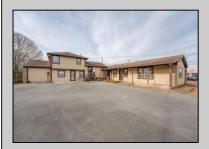

## **COMMENTS**

Exceptional commercial property in a prime location! Situated on a highly visible corner lot with over 36,000+- cars passing daily, this property offers approximately 3,500 sq. ft. of flexible space in the heart of Somers Point\'s General Business (GB) zone. The ground floor features an open layout that can be divided into separate offices, with two entrances, plus a rear retail/office space. The second floor includes additional office space and a full bathroom, ideal for various business needs. The GB zoning allows for a wide range of uses, including retail shops, professional offices, restaurants, beauty salons, health clubs, and more. With its unbeatable location across from the new Chick-fil-A and Panera Bread, ample parking, and easy access to major roadways, this property is perfect for businesses looking to capitalize on high traffic and strong local growth. Don\'t miss this incredible opportunity to bring your business vision to life! Schedule your tour today and explore the potential of this outstanding commercial property.