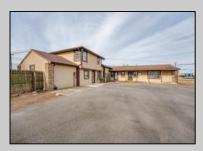

## **COMMENTS**

Exceptional commercial property in a prime location! Situated on a highly visible corner lot with over 36,000+- cars passing daily, this property offers approximately 3,500 sq. ft. of flexible space in the heart of Somers Point\'s General Business (GB) zone. The ground floor features an open layout that can be divided into separate offices, with two entrances, plus a rear retail/office space. The second floor includes additional office space and a full bathroom, ideal for various business needs. The GB zoning allows for a wide range of uses, including retail shops, professional offices, restaurants, beauty salons, health clubs, and more. With its unbeatable location across from the new Chick-fil-A and Panera Bread, ample parking, and easy access to major roadways, this property is perfect for businesses looking to capitalize on high traffic and strong local growth. Don\'t miss this incredible opportunity to bring your business vision to life! Schedule your tour today and explore the potential of this outstanding commercial property.