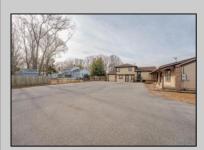

## **COMMENTS**

Exceptional commercial property in a prime location! Situated on a highly visible corner lot with over 36,000+- cars passing daily, this property offers approximately 3,500 sq. ft. of flexible space in the heart of Somers Point\'s General Business (GB) zone. The ground floor features an open layout that can be divided into separate offices, with two entrances, plus a rear retail/office space. The second floor includes additional office space and a full bathroom, ideal for various business needs. The GB zoning allows for a wide range of uses, including retail shops, professional offices, restaurants, beauty salons, health clubs, and more. With its unbeatable location across from the new Chick-fil-A and Panera Bread, ample parking, and easy access to major roadways, this property is perfect for businesses looking to capitalize on high traffic and strong local growth. Don\'t miss this incredible opportunity to bring your business vision to life! Schedule your tour today and explore the potential of this outstanding commercial property.