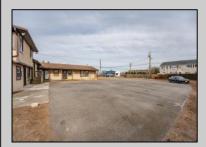

## **COMMENTS**

Exceptional commercial property in a prime location! Situated on a highly visible corner lot with over 36,000+- cars passing daily, this property offers approximately 3,500 sq. ft. of flexible space in the heart of Somers Point\'s General Business (GB) zone. The ground floor features an open layout that can be divided into separate offices, with two entrances, plus a rear retail/office space. The second floor includes additional office space and a full bathroom, ideal for various business needs. The GB zoning allows for a wide range of uses, including retail shops, professional offices, restaurants, beauty salons, health clubs, and more. With its unbeatable location across from the new Chick-fil-A and Panera Bread, ample parking, and easy access to major roadways, this property is perfect for businesses looking to capitalize on high traffic and strong local growth. Don\'t miss this incredible opportunity to bring your business vision to life! Schedule your tour today and explore the potential of this outstanding commercial property.