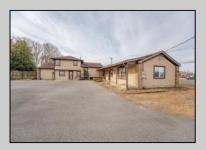

## **COMMENTS**

Exceptional commercial property in a prime location! Situated on a highly visible corner lot with over 36,000+- cars passing daily, this property offers approximately 3,500 sq. ft. of flexible space in the heart of Somers Point\'s General Business (GB) zone. The ground floor features an open layout that can be divided into separate offices, with two entrances, plus a rear retail/office space. The second floor includes additional office space and a full bathroom, ideal for various business needs. The GB zoning allows for a wide range of uses, including retail shops, professional offices, restaurants, beauty salons, health clubs, and more. With its unbeatable location across from the new Chick-fil-A and Panera Bread, ample parking, and easy access to major roadways, this property is perfect for businesses looking to capitalize on high traffic and strong local growth. Don\'t miss this incredible opportunity to bring your business vision to life! Schedule your tour today and explore the potential of this outstanding commercial property.