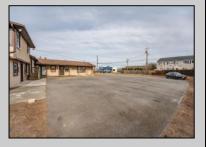

## **COMMENTS**

Exceptional commercial property in a prime location! Situated on a highly visible corner lot with over 36,000+- cars passing daily, this property offers approximately 3,500 sq. ft. of flexible space in the heart of Somers Point\'s General Business (GB) zone. The ground floor features an open layout that can be divided into separate offices, with two entrances, plus a rear retail/office space. The second floor includes additional office space and a full bathroom, ideal for various business needs. The GB zoning allows for a wide range of uses, including retail shops, professional offices, restaurants, beauty salons, health clubs, and more. With its unbeatable location across from the new Chick-fil-A and Panera Bread, ample parking, and easy access to major roadways, this property is perfect for businesses looking to capitalize on high traffic and strong local growth. Don\'t miss this incredible opportunity to bring your business vision to life! Schedule your tour today and explore the potential of this outstanding commercial property.