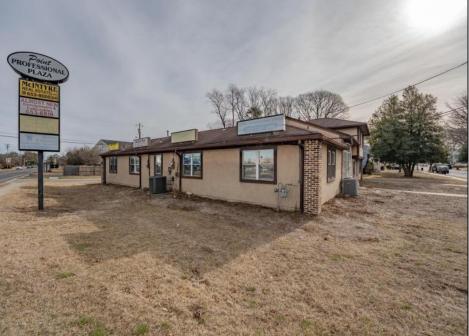

## **COMMENTS**

Exceptional commercial property in a prime location! Situated on a highly visible corner lot with over 36,000+- cars passing daily, this property offers approximately 3,500 sq. ft. of flexible space in the heart of Somers Point\'s General Business (GB) zone. The ground floor features an open layout that can be divided into separate offices, with two entrances, plus a rear retail/office space. The second floor includes additional office space and a full bathroom, ideal for various business needs. The GB zoning allows for a wide range of uses, including retail shops, professional offices, restaurants, beauty salons, health clubs, and more. With its unbeatable location across from the new Chick-fil-A and Panera Bread, ample parking, and easy access to major roadways, this property is perfect for businesses looking to capitalize on high traffic and strong local growth. Don\'t miss this incredible opportunity to bring your business vision to life! Schedule your tour today and explore the potential of this outstanding commercial property.