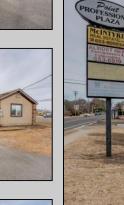

## **COMMENTS**

Exceptional commercial property in a prime location! Situated on a highly visible corner lot with over 36,000+- cars passing daily, this property offers approximately 3,500 sq. ft. of flexible space in the heart of Somers Point\'s General Business (GB) zone. The ground floor features an open layout that can be divided into separate offices, with two entrances, plus a rear retail/office space. The second floor includes additional office space and a full bathroom, ideal for various business needs. The GB zoning allows for a wide range of uses, including retail shops, professional offices, restaurants, beauty salons, health clubs, and more. With its unbeatable location across from the new Chick-fil-A and Panera Bread, ample parking, and easy access to major roadways, this property is perfect for businesses looking to capitalize on high traffic and strong local growth. Don\'t miss this incredible opportunity to bring your business vision to life! Schedule your tour today and explore the potential of this outstanding commercial property.