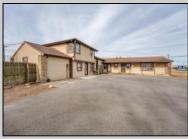

## **COMMENTS**

Exceptional commercial property in a prime location! Situated on a highly visible corner lot with over 36,000+- cars passing daily, this property offers approximately 3,500 sq. ft. of flexible space in the heart of Somers Point\'s General Business (GB) zone. The ground floor features an open layout that can be divided into separate offices, with two entrances, plus a rear retail/office space. The second floor includes additional office space and a full bathroom, ideal for various business needs. The GB zoning allows for a wide range of uses, including retail shops, professional offices, restaurants, beauty salons, health clubs, and more. With its unbeatable location across from the new Chick-fil-A and Panera Bread, ample parking, and easy access to major roadways, this property is perfect for businesses looking to capitalize on high traffic and strong local growth. Don\'t miss this incredible opportunity to bring your business vision to life! Schedule your tour today and explore the potential of this outstanding commercial property.