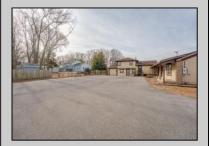

## **COMMENTS**

Exceptional commercial property in a prime location! Situated on a highly visible corner lot with over 36,000+- cars passing daily, this property offers approximately 3,500 sq. ft. of flexible space in the heart of Somers Point\'s General Business (GB) zone. The ground floor features an open layout that can be divided into separate offices, with two entrances, plus a rear retail/office space. The second floor includes additional office space and a full bathroom, ideal for various business needs. The GB zoning allows for a wide range of uses, including retail shops, professional offices, restaurants, beauty salons, health clubs, and more. With its unbeatable location across from the new Chick-fil-A and Panera Bread, ample parking, and easy access to major roadways, this property is perfect for businesses looking to capitalize on high traffic and strong local growth. Don\'t miss this incredible opportunity to bring your business vision to life! Schedule your tour today and explore the potential of this outstanding commercial property.