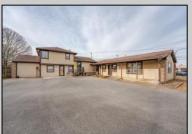

## **COMMENTS**

Exceptional commercial property in a prime location! Situated on a highly visible corner lot with over 36,000+- cars passing daily, this property offers approximately 3,500 sq. ft. of flexible space in the heart of Somers Point\'s General Business (GB) zone. The ground floor features an open layout that can be divided into separate offices, with two entrances, plus a rear retail/office space. The second floor includes additional office space and a full bathroom, ideal for various business needs. The GB zoning allows for a wide range of uses, including retail shops, professional offices, restaurants, beauty salons, health clubs, and more. With its unbeatable location across from the new Chick-fil-A and Panera Bread, ample parking, and easy access to major roadways, this property is perfect for businesses looking to capitalize on high traffic and strong local growth. Don\'t miss this incredible opportunity to bring your business vision to life! Schedule your tour today and explore the potential of this outstanding commercial property.