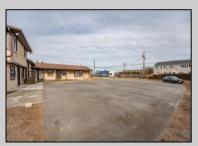

## **COMMENTS**

Exceptional commercial property in a prime location! Situated on a highly visible corner lot with over 36,000+- cars passing daily, this property offers approximately 3,500 sq. ft. of flexible space in the heart of Somers Point\'s General Business (GB) zone. The ground floor features an open layout that can be divided into separate offices, with two entrances, plus a rear retail/office space. The second floor includes additional office space and a full bathroom, ideal for various business needs. The GB zoning allows for a wide range of uses, including retail shops, professional offices, restaurants, beauty salons, health clubs, and more. With its unbeatable location across from the new Chick-fil-A and Panera Bread, ample parking, and easy access to major roadways, this property is perfect for businesses looking to capitalize on high traffic and strong local growth. Don\'t miss this incredible opportunity to bring your business vision to life! Schedule your tour today and explore the potential of this outstanding commercial property.