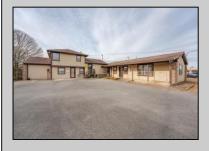

## **COMMENTS**

Exceptional commercial property in a prime location! Situated on a highly visible corner lot with over 36,000+- cars passing daily, this property offers approximately 3,500 sq. ft. of flexible space in the heart of Somers Point\'s General Business (GB) zone. The ground floor features an open layout that can be divided into separate offices, with two entrances, plus a rear retail/office space. The second floor includes additional office space and a full bathroom, ideal for various business needs. The GB zoning allows for a wide range of uses, including retail shops, professional offices, restaurants, beauty salons, health clubs, and more. With its unbeatable location across from the new Chick-fil-A and Panera Bread, ample parking, and easy access to major roadways, this property is perfect for businesses looking to capitalize on high traffic and strong local growth. Don\'t miss this incredible opportunity to bring your business vision to life! Schedule your tour today and explore the potential of this outstanding commercial property.