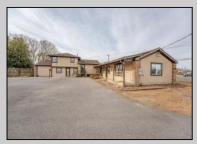

## **COMMENTS**

Exceptional commercial property in a prime location! Situated on a highly visible corner lot with over 36,000+- cars passing daily, this property offers approximately 3,500 sq. ft. of flexible space in the heart of Somers Point\'s General Business (GB) zone. The ground floor features an open layout that can be divided into separate offices, with two entrances, plus a rear retail/office space. The second floor includes additional office space and a full bathroom, ideal for various business needs. The GB zoning allows for a wide range of uses, including retail shops, professional offices, restaurants, beauty salons, health clubs, and more. With its unbeatable location across from the new Chick-fil-A and Panera Bread, ample parking, and easy access to major roadways, this property is perfect for businesses looking to capitalize on high traffic and strong local growth. Don\'t miss this incredible opportunity to bring your business vision to life! Schedule your tour today and explore the potential of this outstanding commercial property.