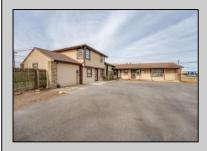

## **COMMENTS**

Exceptional commercial property in a prime location! Situated on a highly visible corner lot with over 36,000+- cars passing daily, this property offers approximately 3,500 sq. ft. of flexible space in the heart of Somers Point\'s General Business (GB) zone. The ground floor features an open layout that can be divided into separate offices, with two entrances, plus a rear retail/office space. The second floor includes additional office space and a full bathroom, ideal for various business needs. The GB zoning allows for a wide range of uses, including retail shops, professional offices, restaurants, beauty salons, health clubs, and more. With its unbeatable location across from the new Chick-fil-A and Panera Bread, ample parking, and easy access to major roadways, this property is perfect for businesses looking to capitalize on high traffic and strong local growth. Don\'t miss this incredible opportunity to bring your business vision to life! Schedule your tour today and explore the potential of this outstanding commercial property.