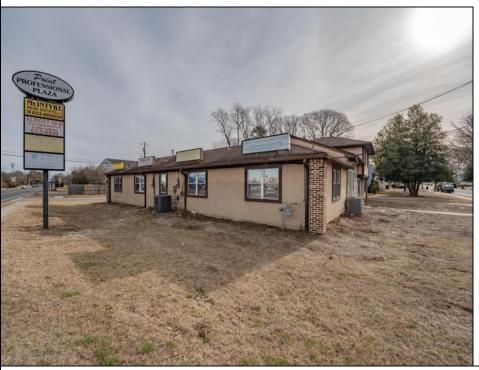

## **COMMENTS**

Exceptional commercial property in a prime location! Situated on a highly visible corner lot with over 36,000+- cars passing daily, this property offers approximately 3,500 sq. ft. of flexible space in the heart of Somers Point\'s General Business (GB) zone. The ground floor features an open layout that can be divided into separate offices, with two entrances, plus a rear retail/office space. The second floor includes additional office space and a full bathroom, ideal for various business needs. The GB zoning allows for a wide range of uses, including retail shops, professional offices, restaurants, beauty salons, health clubs, and more. With its unbeatable location across from the new Chick-fil-A and Panera Bread, ample parking, and easy access to major roadways, this property is perfect for businesses looking to capitalize on high traffic and strong local growth. Don\'t miss this incredible opportunity to bring your business vision to life! Schedule your tour today and explore the potential of this outstanding commercial property.