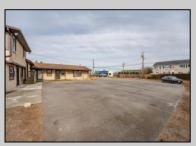

## **COMMENTS**

Exceptional commercial property in a prime location! Situated on a highly visible corner lot with over 36,000+- cars passing daily, this property offers approximately 3,500 sq. ft. of flexible space in the heart of Somers Point\'s General Business (GB) zone. The ground floor features an open layout that can be divided into separate offices, with two entrances, plus a rear retail/office space. The second floor includes additional office space and a full bathroom, ideal for various business needs. The GB zoning allows for a wide range of uses, including retail shops, professional offices, restaurants, beauty salons, health clubs, and more. With its unbeatable location across from the new Chick-fil-A and Panera Bread, ample parking, and easy access to major roadways, this property is perfect for businesses looking to capitalize on high traffic and strong local growth. Don\'t miss this incredible opportunity to bring your business vision to life! Schedule your tour today and explore the potential of this outstanding commercial property.