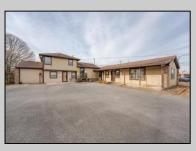

## **COMMENTS**

Exceptional commercial property in a prime location! Situated on a highly visible corner lot with over 36,000+- cars passing daily, this property offers approximately 3,500 sq. ft. of flexible space in the heart of Somers Point\'s General Business (GB) zone. The ground floor features an open layout that can be divided into separate offices, with two entrances, plus a rear retail/office space. The second floor includes additional office space and a full bathroom, ideal for various business needs. The GB zoning allows for a wide range of uses, including retail shops, professional offices, restaurants, beauty salons, health clubs, and more. With its unbeatable location across from the new Chick-fil-A and Panera Bread, ample parking, and easy access to major roadways, this property is perfect for businesses looking to capitalize on high traffic and strong local growth. Don\'t miss this incredible opportunity to bring your business vision to life! Schedule your tour today and explore the potential of this outstanding commercial property.