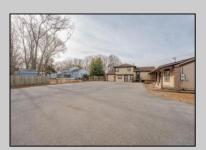

## **COMMENTS**

Exceptional commercial property in a prime location! Situated on a highly visible corner lot with over 36,000+- cars passing daily, this property offers approximately 3,500 sq. ft. of flexible space in the heart of Somers Point\'s General Business (GB) zone. The ground floor features an open layout that can be divided into separate offices, with two entrances, plus a rear retail/office space. The second floor includes additional office space and a full bathroom, ideal for various business needs. The GB zoning allows for a wide range of uses, including retail shops, professional offices, restaurants, beauty salons, health clubs, and more. With its unbeatable location across from the new Chick-fil-A and Panera Bread, ample parking, and easy access to major roadways, this property is perfect for businesses looking to capitalize on high traffic and strong local growth. Don\'t miss this incredible opportunity to bring your business vision to life! Schedule your tour today and explore the potential of this outstanding commercial property.