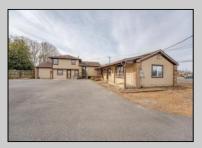

## **COMMENTS**

Exceptional commercial property in a prime location! Situated on a highly visible corner lot with over 36,000+- cars passing daily, this property offers approximately 3,500 sq. ft. of flexible space in the heart of Somers Point\'s General Business (GB) zone. The ground floor features an open layout that can be divided into separate offices, with two entrances, plus a rear retail/office space. The second floor includes additional office space and a full bathroom, ideal for various business needs. The GB zoning allows for a wide range of uses, including retail shops, professional offices, restaurants, beauty salons, health clubs, and more. With its unbeatable location across from the new Chick-fil-A and Panera Bread, ample parking, and easy access to major roadways, this property is perfect for businesses looking to capitalize on high traffic and strong local growth. Don\'t miss this incredible opportunity to bring your business vision to life! Schedule your tour today and explore the potential of this outstanding commercial property.