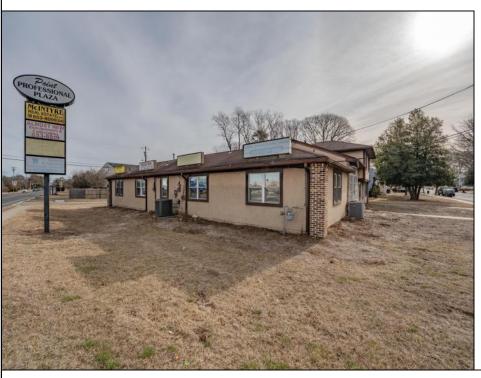

## **COMMENTS**

Exceptional commercial property in a prime location! Situated on a highly visible corner lot with over 36,000+- cars passing daily, this property offers approximately 3,500 sq. ft. of flexible space in the heart of Somers Point\'s General Business (GB) zone. The ground floor features an open layout that can be divided into separate offices, with two entrances, plus a rear retail/office space. The second floor includes additional office space and a full bathroom, ideal for various business needs. The GB zoning allows for a wide range of uses, including retail shops, professional offices, restaurants, beauty salons, health clubs, and more. With its unbeatable location across from the new Chick-fil-A and Panera Bread, ample parking, and easy access to major roadways, this property is perfect for businesses looking to capitalize on high traffic and strong local growth. Don\'t miss this incredible opportunity to bring your business vision to life! Schedule your tour today and explore the potential of this outstanding commercial property.