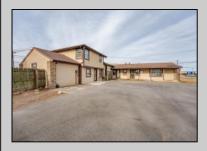

## **COMMENTS**

Exceptional commercial property in a prime location! Situated on a highly visible corner lot with over 36,000+- cars passing daily, this property offers approximately 3,500 sq. ft. of flexible space in the heart of Somers Point\'s General Business (GB) zone. The ground floor features an open layout that can be divided into separate offices, with two entrances, plus a rear retail/office space. The second floor includes additional office space and a full bathroom, ideal for various business needs. The GB zoning allows for a wide range of uses, including retail shops, professional offices, restaurants, beauty salons, health clubs, and more. With its unbeatable location across from the new Chick-fil-A and Panera Bread, ample parking, and easy access to major roadways, this property is perfect for businesses looking to capitalize on high traffic and strong local growth. Don\'t miss this incredible opportunity to bring your business vision to life! Schedule your tour today and explore the potential of this outstanding commercial property.