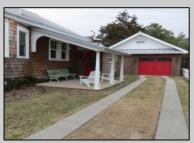

## **COMMENTS**

Welcome to this 1930\'s Beach Cottage. This quaint but spacious 1783 square foot beach house has been brought up to date to have the modern conveniences of everyday living without taking away the beachy cottage charm. The current owners have made it their own over the years but left enough for new owners to put their stamp on it too. This home consists of 3 bedrooms and 1 bath on the first floor but there are steps that go up to a floored attics that could become 2 additional bedrooms or one large master suite with a vent stack and hot and cold pipes for another bathroom already in place. There is a detached garage large enough for one car and entertainment area that has double doors that lead out to a flag stone patio. A must see!!

| <b>PROPERTY</b> | DETAILS |
|-----------------|---------|
|-----------------|---------|

| THOI ENTI DETAILS |                 |               |                      |
|-------------------|-----------------|---------------|----------------------|
| Exterior          | OutsideFeatures | ParkingGarage | OtherRooms           |
| Brick             | Porch           | Garage        | Living Room          |
| Other             | Cable TV        | Detached      | Dining Room          |
|                   | Sidewalks       | 4 car parking | Kitchen              |
|                   | Outside Shower  |               | Laundry/Utility Room |