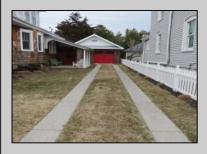

## **COMMENTS**

Welcome to this 1930\'s Beach Cottage. This quaint but spacious 1783 square foot beach house has been brought up to date to have the modern conveniences of everyday living without taking away the beachy cottage charm. The current owners have made it their own over the years but left enough for new owners to put their stamp on it too. This home consists of 3 bedrooms and 1 bath on the first floor but there are steps that go up to a floored attics that could become 2 additional bedrooms or one large master suite with a vent stack and hot and cold pipes for another bathroom already in place. There is a detached garage large enough for one car and entertainment area that has double doors that lead out to a flag stone patio. A must see!!

| <b>PROPERTY</b> | DETAILS |
|-----------------|---------|
|-----------------|---------|

| THOI ENTI DETAILS |                 |               |                      |
|-------------------|-----------------|---------------|----------------------|
| Exterior          | OutsideFeatures | ParkingGarage | OtherRooms           |
| Brick             | Porch           | Garage        | Living Room          |
| Other             | Cable TV        | Detached      | Dining Room          |
|                   | Sidewalks       | 4 car parking | Kitchen              |
|                   | Outside Shower  |               | Laundry/Utility Room |