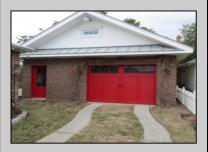

## **COMMENTS**

Welcome to this 1930\'s Beach Cottage. This quaint but spacious 1783 square foot beach house has been brought up to date to have the modern conveniences of everyday living without taking away the beachy cottage charm. The current owners have made it their own over the years but left enough for new owners to put their stamp on it too. This home consists of 3 bedrooms and 1 bath on the first floor but there are steps that go up to a floored attics that could become 2 additional bedrooms or one large master suite with a vent stack and hot and cold pipes for another bathroom already in place. There is a detached garage large enough for one car and entertainment area that has double doors that lead out to a flag stone patio. A must see!!

| <b>PROPERTY</b> | DETAILS |
|-----------------|---------|
|-----------------|---------|

| THOI ENTI DETAILS |                 |               |                      |
|-------------------|-----------------|---------------|----------------------|
| Exterior          | OutsideFeatures | ParkingGarage | OtherRooms           |
| Brick             | Porch           | Garage        | Living Room          |
| Other             | Cable TV        | Detached      | Dining Room          |
|                   | Sidewalks       | 4 car parking | Kitchen              |
|                   | Outside Shower  |               | Laundry/Utility Room |