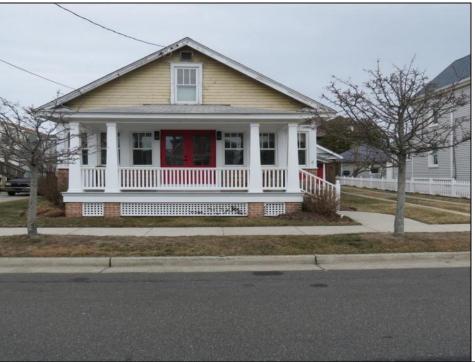

## **COMMENTS**

Welcome to this 1930\'s Beach Cottage. This quaint but spacious 1783 square foot beach house has been brought up to date to have the modern conveniences of everyday living without taking away the beachy cottage charm. The current owners have made it their own over the years but left enough for new owners to put their stamp on it too. This home consists of 3 bedrooms and 1 bath on the first floor but there are steps that go up to a floored attics that could become 2 additional bedrooms or one large master suite with a vent stack and hot and cold pipes for another bathroom already in place. There is a detached garage large enough for one car and entertainment area that has double doors that lead out to a flag stone patio. A must see!!