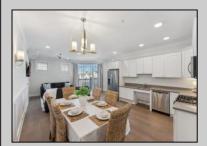

## COMMENTS

Instant rental income with 7 weeks rented for Summer 2025. Welcome to the Cove in Townsend Inlet! Step into the ultimate coastal living experience with this exquisite 3-bedroom, 3.5-bathroom luxury beach condo. The spacious foyer sets the tone for the rest of the home, welcoming you with its open and airy design. This inviting space immediately gives way to the heart of the home, where beautiful wainscoting and sophisticated details can be found throughout. The kitchen is a chef's dream, featuring an abundance of storage with white shaker-style cabinets, and a gas stove. Adjacent to the kitchen, you\'ll find a spacious dining area, perfect for all your meals. The open floor plan is designed with attention to detail including ceiling fans, overhead lighting and wall sconces. The living room offers plenty of space for relaxing, or entertaining guests with access to the powder room. Enjoy the soothing sound of the ocean from your private covered deck ideal for unwinding after a day at the beach. A convenient laundry closet is located in the hallway. The condo includes one assigned covered parking spot and a personal storage closet for your beach gear. The building offers shared amenities including an elevator, outdoor shower, bike rack and an abundance of outdoor common space. Located just moments from the beach, this condo is also close to trendy shops and renowned restaurants allowing you to embrace the best of coastal living. This is more than just a home, it's a lifestyle. Smile, you\'re in Sea Isle. Buyer to confirm all information, taxes and square footage.