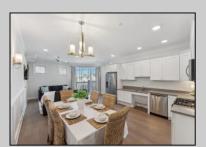

## **COMMENTS**

Instant rental income with 7 weeks rented for Summer 2025. Welcome to the Cove in Townsend Inlet! Step into the ultimate coastal living experience with this exquisite 3-bedroom, 3.5-bathroom luxury beach condo. The spacious foyer sets the tone for the rest of the home, welcoming you with its open and airy design. This inviting space immediately gives way to the heart of the home, where beautiful wainscoting and sophisticated details can be found throughout. The kitchen is a chef's dream, featuring an abundance of storage with white shaker-style cabinets, and a gas stove. Adjacent to the kitchen, you\'ll find a spacious dining area, perfect for all your meals. The open floor plan is designed with attention to detail including ceiling fans, overhead lighting and wall sconces. The living room offers plenty of space for relaxing, or entertaining guests with access to the powder room. Enjoy the soothing sound of the ocean from your private covered deck ideal for unwinding after a day at the beach. A convenient laundry closet is located in the hallway. The condo includes one assigned covered parking spot and a personal storage closet for your beach gear. The building offers shared amenities including an elevator, outdoor shower, bike rack and an abundance of outdoor common space. Located just moments from the beach, this condo is also close to trendy shops and renowned restaurants allowing you to embrace the best of coastal living. This is more than just a home, it's a lifestyle. Smile, you\'re in Sea Isle. Buyer to confirm all information, taxes and square footage.