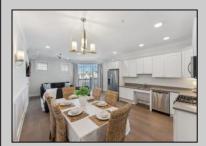

## COMMENTS

Instant rental income with 7 weeks rented for Summer 2025. Welcome to the Cove in Townsend Inlet! Step into the ultimate coastal living experience with this exquisite 3-bedroom, 3.5-bathroom luxury beach condo. The spacious foyer sets the tone for the rest of the home, welcoming you with its open and airy design. This inviting space immediately gives way to the heart of the home, where beautiful wainscoting and sophisticated details can be found throughout. The kitchen is a chef's dream, featuring an abundance of storage with white shaker-style cabinets, and a gas stove. Adjacent to the kitchen, you\'ll find a spacious dining area, perfect for all your meals. The open floor plan is designed with attention to detail including ceiling fans, overhead lighting and wall sconces. The living room offers plenty of space for relaxing, or entertaining guests with access to the powder room. Enjoy the soothing sound of the ocean from your private covered deck ideal for unwinding after a day at the beach. A convenient laundry closet is located in the hallway. The condo includes one assigned covered parking spot and a personal storage closet for your beach gear. The building offers shared amenities including an elevator, outdoor shower, bike rack and an abundance of outdoor common space. Located just moments from the beach, this condo is also close to trendy shops and renowned restaurants allowing you to embrace the best of coastal living. This is more than just a home, it's a lifestyle. Smile, you\'re in Sea Isle. Buyer to confirm all information, taxes and square footage.