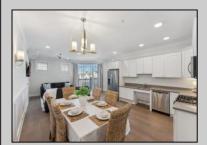

## COMMENTS

Instant rental income with 7 weeks rented for Summer 2025. Welcome to the Cove in Townsend Inlet! Step into the ultimate coastal living experience with this exquisite 3-bedroom, 3.5-bathroom luxury beach condo. The spacious foyer sets the tone for the rest of the home, welcoming you with its open and airy design. This inviting space immediately gives way to the heart of the home, where beautiful wainscoting and sophisticated details can be found throughout. The kitchen is a chef's dream, featuring an abundance of storage with white shaker-style cabinets, and a gas stove. Adjacent to the kitchen, you\'ll find a spacious dining area, perfect for all your meals. The open floor plan is designed with attention to detail including ceiling fans, overhead lighting and wall sconces. The living room offers plenty of space for relaxing, or entertaining guests with access to the powder room. Enjoy the soothing sound of the ocean from your private covered deck ideal for unwinding after a day at the beach. A convenient laundry closet is located in the hallway. The condo includes one assigned covered parking spot and a personal storage closet for your beach gear. The building offers shared amenities including an elevator, outdoor shower, bike rack and an abundance of outdoor common space. Located just moments from the beach, this condo is also close to trendy shops and renowned restaurants allowing you to embrace the best of coastal living. This is more than just a home, it's a lifestyle. Smile, you\'re in Sea Isle. Buyer to confirm all information, taxes and square footage.