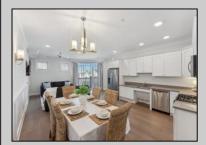

## COMMENTS

Instant rental income with 7 weeks rented for Summer 2025. Welcome to the Cove in Townsend Inlet! Step into the ultimate coastal living experience with this exquisite 3-bedroom, 3.5-bathroom luxury beach condo. The spacious foyer sets the tone for the rest of the home, welcoming you with its open and airy design. This inviting space immediately gives way to the heart of the home, where beautiful wainscoting and sophisticated details can be found throughout. The kitchen is a chef's dream, featuring an abundance of storage with white shaker-style cabinets, and a gas stove. Adjacent to the kitchen, you\'ll find a spacious dining area, perfect for all your meals. The open floor plan is designed with attention to detail including ceiling fans, overhead lighting and wall sconces. The living room offers plenty of space for relaxing, or entertaining guests with access to the powder room. Enjoy the soothing sound of the ocean from your private covered deck ideal for unwinding after a day at the beach. A convenient laundry closet is located in the hallway. The condo includes one assigned covered parking spot and a personal storage closet for your beach gear. The building offers shared amenities including an elevator, outdoor shower, bike rack and an abundance of outdoor common space. Located just moments from the beach, this condo is also close to trendy shops and renowned restaurants allowing you to embrace the best of coastal living. This is more than just a home, it's a lifestyle. Smile, you\'re in Sea Isle. Buyer to confirm all information, taxes and square footage.