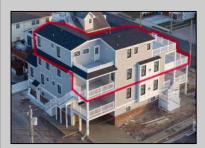

## **COMMENTS**

You do not want to miss the views from this custom designed townhouse! This unit consists of 3 bedrooms and 2.5 bathrooms. As you enter the unit you walk into the chef's kitchen with high end appliances, dining room, living room with fireplace, and immediately notice the breathtaking water views and sunsets. Off the living room is a large private deck for outdoor entertaining. This unit has over 1,100 sq feet of decks which provides the outdoor living you are looking for at the shore. On the top floor you will find 3 bedrooms and 2 bathrooms. The primary bedroom is truly remarkable. The views from the bedroom and deck are breathtaking as you look over Princeton Harbor. Large garage for all your beach gear, paddle boards, kayaks, and golf cart. Buyers who act now can pick out select finishes. Call today for a private tour!