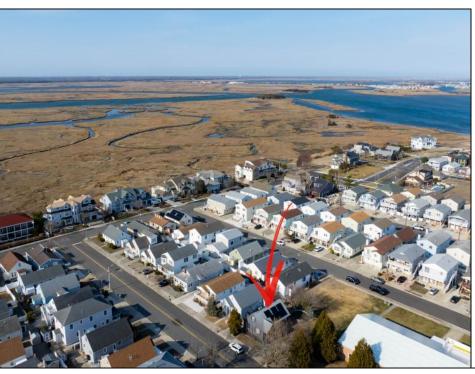

## **COMMENTS**

Prime Development Opportunity in the Crest Unique 3,359 sq ft lot situated behind the Von Savage Pool, just half a block from Sunset Lake. This rare parcel backs directly onto borough-owned land with no current plans for sale or development, ensuring privacy and potential for unobstructed views. The existing 2-story home offers 4 bedrooms, 2 baths (including 1 recently renovated), a kitchen, living room, and dining room—ideal for a buyer to move in as-is or update, with a new hot water heater adding value. Alternatively, knock it down and redevelop to capture some of the Crest's most breathtaking sunset vistas. Perfectly positioned at the quieter end of the Crest, this property is close to Diamond Beach, a short distance from the Marina District of Cape May with its waterfront allure, and near Wildwood's bustling scene of new restaurants and ongoing development. See attached parcel map for full dimensions and details. A standout prospect for developers or visionaries seeking a rare property with limitless potential.