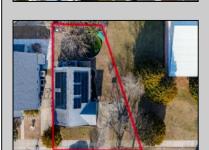

## **COMMENTS**

Prime Development Opportunity in the Crest Unique 3,359 sq ft lot situated behind the Von Savage Pool, just half a block from Sunset Lake. This rare parcel backs directly onto borough-owned land with no current plans for sale or development, ensuring privacy and potential for unobstructed views. The existing 2-story home offers 4 bedrooms, 2 baths (including 1 recently renovated), a kitchen, living room, and dining room—ideal for a buyer to move in as-is or update, with a new hot water heater adding value. Alternatively, knock it down and redevelop to capture some of the Crest's most breathtaking sunset vistas. Perfectly positioned at the quieter end of the Crest, this property is close to Diamond Beach, a short distance from the Marina District of Cape May with its waterfront allure, and near Wildwood's bustling scene of new restaurants and ongoing development. See attached parcel map for full dimensions and details. A standout prospect for developers or visionaries seeking a rare property with limitless potential.