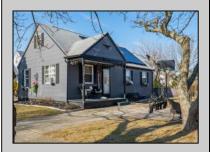

## **COMMENTS**

Prime Development Opportunity in the Crest Unique 3,359 sq ft lot situated behind the Von Savage Pool, just half a block from Sunset Lake. This rare parcel backs directly onto borough-owned land with no current plans for sale or development, ensuring privacy and potential for unobstructed views. The existing 2-story home offers 4 bedrooms, 2 baths (including 1 recently renovated), a kitchen, living room, and dining room—ideal for a buyer to move in as-is or update, with a new hot water heater adding value. Alternatively, knock it down and redevelop to capture some of the Crest's most breathtaking sunset vistas. Perfectly positioned at the quieter end of the Crest, this property is close to Diamond Beach, a short distance from the Marina District of Cape May with its waterfront allure, and near Wildwood's bustling scene of new restaurants and ongoing development. See attached parcel map for full dimensions and details. A standout prospect for developers or visionaries seeking a rare property with limitless potential.