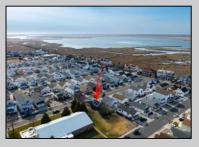

## 201 Pittsburgh Wildwood Crest, NJ 08260

Asking \$799,900.00

## COMMENTS

Prime Development Opportunity in the Crest Unique 3,359 sq ft lot situated behind the Von Savage Pool, just half a block from Sunset Lake. This rare parcel backs directly onto boroughowned land with no current plans for sale or development, ensuring privacy and potential for unobstructed views. The existing 2-story home offers 4 bedrooms, 2 baths (including 1 recently renovated), a kitchen, living room, and dining room—ideal for a buyer to move in as-is or update, with a new hot water heater adding value. Alternatively, knock it down and redevelop to capture some of the Crest's most breathtaking sunset vistas. Perfectly positioned at the quieter end of the Crest, this property is close to Diamond Beach, a short distance from the Marina District of Cape May with its waterfront allure, and near Wildwood's bustling scene of new restaurants and ongoing development. See attached parcel map for full dimensions and details. A standout prospect for developers or visionaries seeking a rare property with limitless potential.