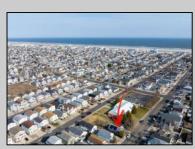

## COMMENTS

Prime Development Opportunity in the Crest Unique 3,359 sq ft lot situated behind the Von Savage Pool, just half a block from Sunset Lake. This rare parcel backs directly onto boroughowned land with no current plans for sale or development, ensuring privacy and potential for unobstructed views. The existing 2-story home offers 4 bedrooms, 2 baths (including 1 recently renovated), a kitchen, living room, and dining room—ideal for a buyer to move in as-is or update, with a new hot water heater adding value. Alternatively, knock it down and redevelop to capture some of the Crest's most breathtaking sunset vistas. Perfectly positioned at the quieter end of the Crest, this property is close to Diamond Beach, a short distance from the Marina District of Cape May with its waterfront allure, and near Wildwood's bustling scene of new restaurants and ongoing development. See attached parcel map for full dimensions and details. A standout prospect for developers or visionaries seeking a rare property with limitless potential.