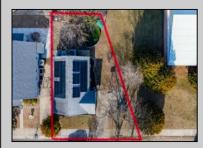

## COMMENTS

Prime Development Opportunity in the Crest Unique 3,359 sq ft lot situated behind the Von Savage Pool, just half a block from Sunset Lake. This rare parcel backs directly onto boroughowned land with no current plans for sale or development, ensuring privacy and potential for unobstructed views. The existing 2-story home offers 4 bedrooms, 2 baths (including 1 recently renovated), a kitchen, living room, and dining room—ideal for a buyer to move in as-is or update, with a new hot water heater adding value. Alternatively, knock it down and redevelop to capture some of the Crest's most breathtaking sunset vistas. Perfectly positioned at the quieter end of the Crest, this property is close to Diamond Beach, a short distance from the Marina District of Cape May with its waterfront allure, and near Wildwood's bustling scene of new restaurants and ongoing development. See attached parcel map for full dimensions and details. A standout prospect for developers or visionaries seeking a rare property with limitless potential.