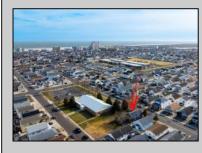

## COMMENTS

Prime Development Opportunity in the Crest Unique 3,359 sq ft lot situated behind the Von Savage Pool, just half a block from Sunset Lake. This rare parcel backs directly onto boroughowned land with no current plans for sale or development, ensuring privacy and potential for unobstructed views. The existing 2-story home offers 4 bedrooms, 2 baths (including 1 recently renovated), a kitchen, living room, and dining room—ideal for a buyer to move in as-is or update, with a new hot water heater adding value. Alternatively, knock it down and redevelop to capture some of the Crest's most breathtaking sunset vistas. Perfectly positioned at the quieter end of the Crest, this property is close to Diamond Beach, a short distance from the Marina District of Cape May with its waterfront allure, and near Wildwood's bustling scene of new restaurants and ongoing development. See attached parcel map for full dimensions and details. A standout prospect for developers or visionaries seeking a rare property with limitless potential.