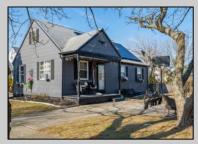

## 201 Pittsburgh Wildwood Crest, NJ 08260

Asking \$799,900.00

## COMMENTS

Prime Development Opportunity in the Crest Unique 3,359 sq ft lot situated behind the Von Savage Pool, just half a block from Sunset Lake. This rare parcel backs directly onto boroughowned land with no current plans for sale or development, ensuring privacy and potential for unobstructed views. The existing 2-story home offers 4 bedrooms, 2 baths (including 1 recently renovated), a kitchen, living room, and dining room—ideal for a buyer to move in as-is or update, with a new hot water heater adding value. Alternatively, knock it down and redevelop to capture some of the Crest's most breathtaking sunset vistas. Perfectly positioned at the quieter end of the Crest, this property is close to Diamond Beach, a short distance from the Marina District of Cape May with its waterfront allure, and near Wildwood's bustling scene of new restaurants and ongoing development. See attached parcel map for full dimensions and details. A standout prospect for developers or visionaries seeking a rare property with limitless potential.