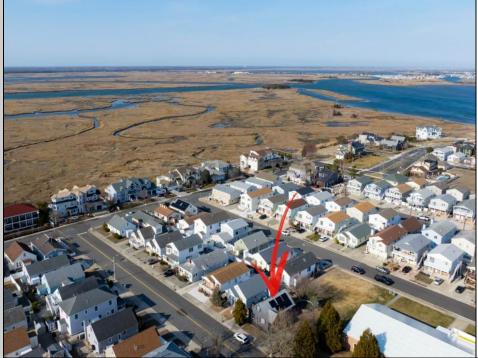

## COMMENTS

Prime Development Opportunity in the Crest Unique 3,359 sq ft lot situated behind the Von Savage Pool, just half a block from Sunset Lake. This rare parcel backs directly onto boroughowned land with no current plans for sale or development, ensuring privacy and potential for unobstructed views. The existing 2-story home offers 4 bedrooms, 2 baths (including 1 recently renovated), a kitchen, living room, and dining room—ideal for a buyer to move in as-is or update, with a new hot water heater adding value. Alternatively, knock it down and redevelop to capture some of the Crest's most breathtaking sunset vistas. Perfectly positioned at the quieter end of the Crest, this property is close to Diamond Beach, a short distance from the Marina District of Cape May with its waterfront allure, and near Wildwood's bustling scene of new restaurants and ongoing development. See attached parcel map for full dimensions and details. A standout prospect for developers or visionaries seeking a rare property with limitless potential.