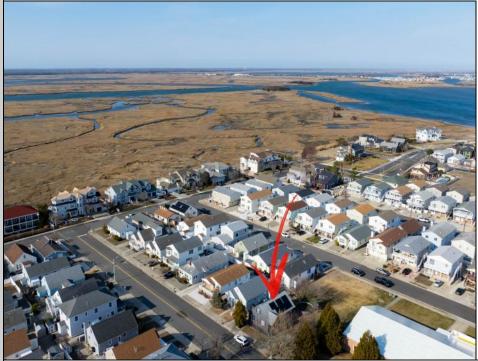

## COMMENTS

Prime Development Opportunity in the Crest Unique 3,359 sq ft lot situated behind the Von Savage Pool, just half a block from Sunset Lake. This rare parcel backs directly onto boroughowned land with no current plans for sale or development, ensuring privacy and potential for unobstructed views. The existing 2-story home offers 4 bedrooms, 2 baths (including 1 recently renovated), a kitchen, living room, and dining room—ideal for a buyer to move in as-is or update, with a new hot water heater adding value. Alternatively, knock it down and redevelop to capture some of the Crest's most breathtaking sunset vistas. Perfectly positioned at the quieter end of the Crest, this property is close to Diamond Beach, a short distance from the Marina District of Cape May with its waterfront allure, and near Wildwood's bustling scene of new restaurants and ongoing development. See attached parcel map for full dimensions and details. A standout prospect for developers or visionaries seeking a rare property with limitless potential.