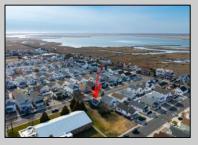

## COMMENTS

Prime Development Opportunity in the Crest Unique 3,359 sq ft lot situated behind the Von Savage Pool, just half a block from Sunset Lake. This rare parcel backs directly onto boroughowned land with no current plans for sale or development, ensuring privacy and potential for unobstructed views. The existing 2-story home offers 4 bedrooms, 2 baths (including 1 recently renovated), a kitchen, living room, and dining room—ideal for a buyer to move in as-is or update, with a new hot water heater adding value. Alternatively, knock it down and redevelop to capture some of the Crest's most breathtaking sunset vistas. Perfectly positioned at the quieter end of the Crest, this property is close to Diamond Beach, a short distance from the Marina District of Cape May with its waterfront allure, and near Wildwood's bustling scene of new restaurants and ongoing development. See attached parcel map for full dimensions and details. A standout prospect for developers or visionaries seeking a rare property with limitless potential.