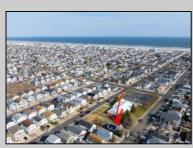

## COMMENTS

Prime Development Opportunity in the Crest Unique 3,359 sq ft lot situated behind the Von Savage Pool, just half a block from Sunset Lake. This rare parcel backs directly onto boroughowned land with no current plans for sale or development, ensuring privacy and potential for unobstructed views. The existing 2-story home offers 4 bedrooms, 2 baths (including 1 recently renovated), a kitchen, living room, and dining room—ideal for a buyer to move in as-is or update, with a new hot water heater adding value. Alternatively, knock it down and redevelop to capture some of the Crest's most breathtaking sunset vistas. Perfectly positioned at the quieter end of the Crest, this property is close to Diamond Beach, a short distance from the Marina District of Cape May with its waterfront allure, and near Wildwood's bustling scene of new restaurants and ongoing development. See attached parcel map for full dimensions and details. A standout prospect for developers or visionaries seeking a rare property with limitless potential.