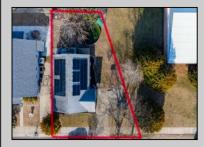

## COMMENTS

Prime Development Opportunity in the Crest Unique 3,359 sq ft lot situated behind the Von Savage Pool, just half a block from Sunset Lake. This rare parcel backs directly onto boroughowned land with no current plans for sale or development, ensuring privacy and potential for unobstructed views. The existing 2-story home offers 4 bedrooms, 2 baths (including 1 recently renovated), a kitchen, living room, and dining room—ideal for a buyer to move in as-is or update, with a new hot water heater adding value. Alternatively, knock it down and redevelop to capture some of the Crest's most breathtaking sunset vistas. Perfectly positioned at the quieter end of the Crest, this property is close to Diamond Beach, a short distance from the Marina District of Cape May with its waterfront allure, and near Wildwood's bustling scene of new restaurants and ongoing development. See attached parcel map for full dimensions and details. A standout prospect for developers or visionaries seeking a rare property with limitless potential.