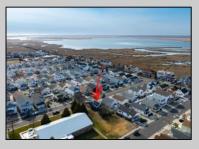

## COMMENTS

Prime Development Opportunity in the Crest Unique 3,359 sq ft lot situated behind the Von Savage Pool, just half a block from Sunset Lake. This rare parcel backs directly onto boroughowned land with no current plans for sale or development, ensuring privacy and potential for unobstructed views. The existing 2-story home offers 4 bedrooms, 2 baths (including 1 recently renovated), a kitchen, living room, and dining room—ideal for a buyer to move in as-is or update, with a new hot water heater adding value. Alternatively, knock it down and redevelop to capture some of the Crest's most breathtaking sunset vistas. Perfectly positioned at the quieter end of the Crest, this property is close to Diamond Beach, a short distance from the Marina District of Cape May with its waterfront allure, and near Wildwood's bustling scene of new restaurants and ongoing development. See attached parcel map for full dimensions and details. A standout prospect for developers or visionaries seeking a rare property with limitless potential.