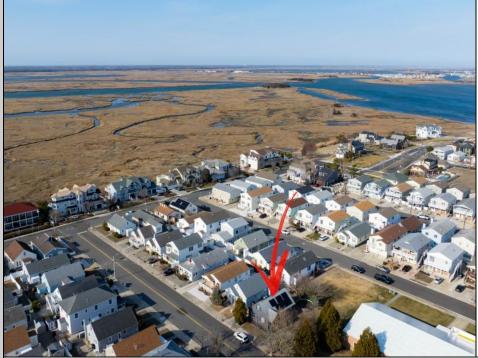

## COMMENTS

Prime Development Opportunity in the Crest Unique 3,359 sq ft lot situated behind the Von Savage Pool, just half a block from Sunset Lake. This rare parcel backs directly onto boroughowned land with no current plans for sale or development, ensuring privacy and potential for unobstructed views. The existing 2-story home offers 4 bedrooms, 2 baths (including 1 recently renovated), a kitchen, living room, and dining room—ideal for a buyer to move in as-is or update, with a new hot water heater adding value. Alternatively, knock it down and redevelop to capture some of the Crest's most breathtaking sunset vistas. Perfectly positioned at the quieter end of the Crest, this property is close to Diamond Beach, a short distance from the Marina District of Cape May with its waterfront allure, and near Wildwood's bustling scene of new restaurants and ongoing development. See attached parcel map for full dimensions and details. A standout prospect for developers or visionaries seeking a rare property with limitless potential.