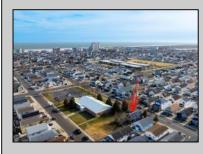

## COMMENTS

Prime Development Opportunity in the Crest Unique 3,359 sq ft lot situated behind the Von Savage Pool, just half a block from Sunset Lake. This rare parcel backs directly onto boroughowned land with no current plans for sale or development, ensuring privacy and potential for unobstructed views. The existing 2-story home offers 4 bedrooms, 2 baths (including 1 recently renovated), a kitchen, living room, and dining room—ideal for a buyer to move in as-is or update, with a new hot water heater adding value. Alternatively, knock it down and redevelop to capture some of the Crest's most breathtaking sunset vistas. Perfectly positioned at the quieter end of the Crest, this property is close to Diamond Beach, a short distance from the Marina District of Cape May with its waterfront allure, and near Wildwood's bustling scene of new restaurants and ongoing development. See attached parcel map for full dimensions and details. A standout prospect for developers or visionaries seeking a rare property with limitless potential.