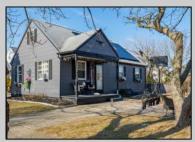

## COMMENTS

Prime Development Opportunity in the Crest Unique 3,359 sq ft lot situated behind the Von Savage Pool, just half a block from Sunset Lake. This rare parcel backs directly onto boroughowned land with no current plans for sale or development, ensuring privacy and potential for unobstructed views. The existing 2-story home offers 4 bedrooms, 2 baths (including 1 recently renovated), a kitchen, living room, and dining room—ideal for a buyer to move in as-is or update, with a new hot water heater adding value. Alternatively, knock it down and redevelop to capture some of the Crest's most breathtaking sunset vistas. Perfectly positioned at the quieter end of the Crest, this property is close to Diamond Beach, a short distance from the Marina District of Cape May with its waterfront allure, and near Wildwood's bustling scene of new restaurants and ongoing development. See attached parcel map for full dimensions and details. A standout prospect for developers or visionaries seeking a rare property with limitless potential.