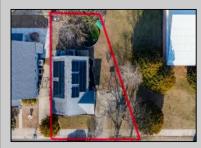

## COMMENTS

Prime Development Opportunity in the Crest Unique 3,359 sq ft lot situated behind the Von Savage Pool, just half a block from Sunset Lake. This rare parcel backs directly onto boroughowned land with no current plans for sale or development, ensuring privacy and potential for unobstructed views. The existing 2-story home offers 4 bedrooms, 2 baths (including 1 recently renovated), a kitchen, living room, and dining room—ideal for a buyer to move in as-is or update, with a new hot water heater adding value. Alternatively, knock it down and redevelop to capture some of the Crest's most breathtaking sunset vistas. Perfectly positioned at the quieter end of the Crest, this property is close to Diamond Beach, a short distance from the Marina District of Cape May with its waterfront allure, and near Wildwood's bustling scene of new restaurants and ongoing development. See attached parcel map for full dimensions and details. A standout prospect for developers or visionaries seeking a rare property with limitless potential.