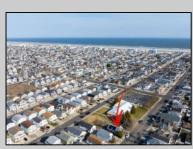

## COMMENTS

Prime Development Opportunity in the Crest Unique 3,359 sq ft lot situated behind the Von Savage Pool, just half a block from Sunset Lake. This rare parcel backs directly onto boroughowned land with no current plans for sale or development, ensuring privacy and potential for unobstructed views. The existing 2-story home offers 4 bedrooms, 2 baths (including 1 recently renovated), a kitchen, living room, and dining room—ideal for a buyer to move in as-is or update, with a new hot water heater adding value. Alternatively, knock it down and redevelop to capture some of the Crest's most breathtaking sunset vistas. Perfectly positioned at the quieter end of the Crest, this property is close to Diamond Beach, a short distance from the Marina District of Cape May with its waterfront allure, and near Wildwood's bustling scene of new restaurants and ongoing development. See attached parcel map for full dimensions and details. A standout prospect for developers or visionaries seeking a rare property with limitless potential.