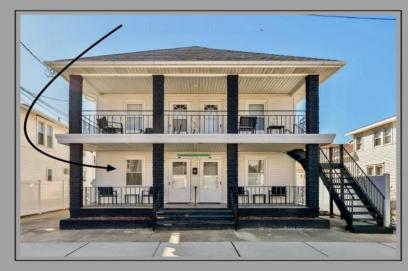

## COMMENTS

Amazing Location just a couple blocks to the World Famous Wildwood Beaches, Boardwalk just a few Blocks to Wildwood Crest. Unit 1 is located on the first Floor Front Left and Has a magnificent covered front porch. It is a bright and airy 2 bedroom tastefully decorated and being sold fully furnished as seen. This home has its own private patio area and may also take advantage of the common picnic area between the 2 houses. There is Luxury vinyl plank flooring for convenient cleanup and to protect against sand and water brought back from the beach and outdoor shower. This property is heated for year round usage and makes a great investment property or 2nd home. Also conveniently located near the convention center, you may take advantage of all of the events in the shoulder seasons as well that are put on at that venue. This is a newly converted 6 Unit condo complex