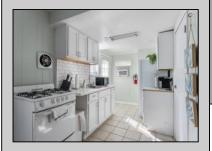

## COMMENTS

Amazing Location just a couple blocks to the World Famous Wildwood Beaches, Boardwalk just a few Blocks to Wildwood Crest. Unit 1 is located on the first Floor Front Left and Has a magnificent covered front porch. It is a bright and airy 2 bedroom tastefully decorated and being sold fully furnished as seen. This home has its own private patio area and may also take advantage of the common picnic area between the 2 houses. There is Luxury vinyl plank flooring for convenient cleanup and to protect against sand and water brought back from the beach and outdoor shower. This property is heated for year round usage and makes a great investment property or 2nd home. Also conveniently located near the convention center, you may take advantage of all of the events in the shoulder seasons as well that are put on at that venue. This is a newly converted 6 Unit condo complex

## PROPERTY DETAILS

| UnitFeatures<br>Laminate Fooring | OtherRooms<br>Living Room<br>Kitchen<br>Dining Area | AppliancesIncluded<br>Range<br>Oven<br>Refrigerator | AlsoIncluded<br>Furniture |
|----------------------------------|-----------------------------------------------------|-----------------------------------------------------|---------------------------|
| Heating                          | Cooling                                             | HotWater                                            | Water                     |