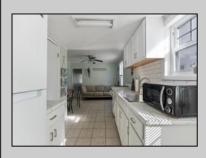

## COMMENTS

Amazing Location just a couple blocks to the World Famous Wildwood Beaches, Boardwalk just a few Blocks to Wildwood Crest. Unit 1 is located on the first Floor Front Left and Has a magnificent covered front porch. It is a bright and airy 2 bedroom tastefully decorated and being sold fully furnished as seen. This home has its own private patio area and may also take advantage of the common picnic area between the 2 houses. There is Luxury vinyl plank flooring for convenient cleanup and to protect against sand and water brought back from the beach and outdoor shower. This property is heated for year round usage and makes a great investment property or 2nd home. Also conveniently located near the convention center, you may take advantage of all of the events in the shoulder seasons as well that are put on at that venue. This is a newly converted 6 Unit condo complex

## PROPERTY DETAILS

| UnitFeatures<br>Laminate Fooring | OtherRooms<br>Living Room<br>Kitchen<br>Dining Area | AppliancesIncluded<br>Range<br>Oven<br>Refrigerator | AlsoIncluded<br>Furniture |
|----------------------------------|-----------------------------------------------------|-----------------------------------------------------|---------------------------|
| Heating                          | Cooling                                             | HotWater                                            | Water                     |