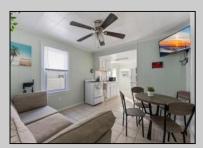

## COMMENTS

Amazing Location just a couple blocks to the World Famous Wildwood Beaches, Boardwalk just a few Blocks to Wildwood Crest. Unit 1 is located on the first Floor Front Left and Has a magnificent covered front porch. It is a bright and airy 2 bedroom tastefully decorated and being sold fully furnished as seen. This home has its own private patio area and may also take advantage of the common picnic area between the 2 houses. There is Luxury vinyl plank flooring for convenient cleanup and to protect against sand and water brought back from the beach and outdoor shower. This property is heated for year round usage and makes a great investment property or 2nd home. Also conveniently located near the convention center, you may take advantage of all of the events in the shoulder seasons as well that are put on at that venue. This is a newly converted 6 Unit condo complex

## PROPERTY DETAILS

| UnitFeatures<br>Laminate Fooring | OtherRooms<br>Living Room<br>Kitchen<br>Dining Area | AppliancesIncluded<br>Range<br>Oven<br>Refrigerator | AlsoIncluded<br>Furniture |
|----------------------------------|-----------------------------------------------------|-----------------------------------------------------|---------------------------|
| Heating                          | Cooling                                             | HotWater                                            | Water                     |