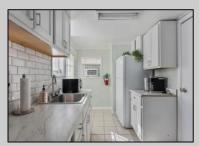

## COMMENTS

Amazing Location just a couple blocks to the World Famous Wildwood Beaches, Boardwalk just a few Blocks to Wildwood Crest. Unit 1 is located on the first Floor Front Left and Has a magnificent covered front porch. It is a bright and airy 2 bedroom tastefully decorated and being sold fully furnished as seen. This home has its own private patio area and may also take advantage of the common picnic area between the 2 houses. There is Luxury vinyl plank flooring for convenient cleanup and to protect against sand and water brought back from the beach and outdoor shower. This property is heated for year round usage and makes a great investment property or 2nd home. Also conveniently located near the convention center, you may take advantage of all of the events in the shoulder seasons as well that are put on at that venue. This is a newly converted 6 Unit condo complex

## PROPERTY DETAILS

| UnitFeatures<br>Laminate Fooring | OtherRooms<br>Living Room<br>Kitchen<br>Dining Area | AppliancesIncluded<br>Range<br>Oven<br>Refrigerator | AlsoIncluded<br>Furniture |
|----------------------------------|-----------------------------------------------------|-----------------------------------------------------|---------------------------|
| Heating                          | Cooling                                             | HotWater                                            | Water                     |