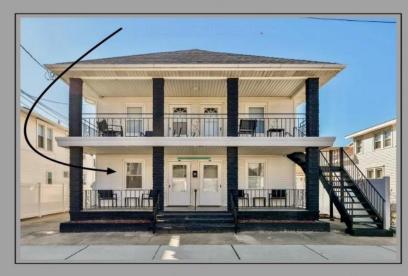

## 238 E Leaming Avenue Unit 1 Wildwood, NJ

## **COMMENTS**

Amazing Location just a couple blocks to the World Famous Wildwood Beaches, Boardwalk just a few Blocks to Wildwood Crest. Unit 1 is located on the first Floor Front Left and Has a magnificent covered front porch. It is a bright and airy 2 bedroom tastefully decorated and being sold fully furnished as seen. This home has its own private patio area and may also take advantage of the common picnic area between the 2 houses. There is Luxury vinyl plank flooring for convenient cleanup and to protect against sand and water brought back from the beach and outdoor shower. This property is heated for year round usage and makes a great investment property or 2nd home. Also conveniently located near the convention center, you may take advantage of all of the events in the shoulder seasons as well that are put on at that venue. This is a newly converted 6 Unit condo complex