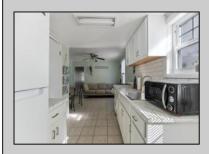

## **COMMENTS**

Amazing Location just a couple blocks to the World Famous Wildwood Beaches, Boardwalk just a few Blocks to Wildwood Crest. Unit 1 is located on the first Floor Front Left and Has a magnificent covered front porch. It is a bright and airy 2 bedroom tastefully decorated and being sold fully furnished as seen. This home has its own private patio area and may also take advantage of the common picnic area between the 2 houses. There is Luxury vinyl plank flooring for convenient cleanup and to protect against sand and water brought back from the beach and outdoor shower. This property is heated for year round usage and makes a great investment property or 2nd home. Also conveniently located near the convention center, you may take advantage of all of the events in the shoulder seasons as well that are put on at that venue. This is a newly converted 6 Unit condo complex

## PROPERTY DETAILS

| UnitFeatures     | OtherRooms  | AppliancesIncluded | AlsoIncluded |
|------------------|-------------|--------------------|--------------|
| Laminate Fooring | Living Room | Range              | Furniture    |
|                  | Kitchen     | Oven               |              |