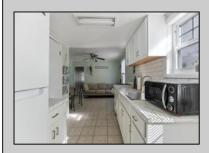

## **COMMENTS**

Amazing Location just a couple blocks to the World Famous Wildwood Beaches, Boardwalk just a few Blocks to Wildwood Crest. Unit 1 is located on the first Floor Front Left and Has a magnificent covered front porch. It is a bright and airy 2 bedroom tastefully decorated and being sold fully furnished as seen. This home has its own private patio area and may also take advantage of the common picnic area between the 2 houses. There is Luxury vinyl plank flooring for convenient cleanup and to protect against sand and water brought back from the beach and outdoor shower. This property is heated for year round usage and makes a great investment property or 2nd home. Also conveniently located near the convention center, you may take advantage of all of the events in the shoulder seasons as well that are put on at that venue. This is a newly converted 6 Unit condo complex

## PROPERTY DETAILS

Refrigerator

| PROPERTY DETAILS |             |                    |              |
|------------------|-------------|--------------------|--------------|
| UnitFeatures     | OtherRooms  | AppliancesIncluded | AlsoIncluded |
| Laminate Fooring | Living Room | Range              | Furniture    |
|                  | Kitchen     | Oven               |              |