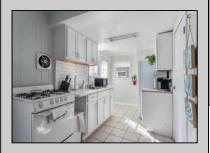

## PROPERTY DETAILS

Refrigerator

| PROPERTY DETAILS |             |                    |              |
|------------------|-------------|--------------------|--------------|
| UnitFeatures     | OtherRooms  | AppliancesIncluded | AlsoIncluded |
| Laminate Fooring | Living Room | Range              | Furniture    |
|                  | Kitchen     | Oven               |              |