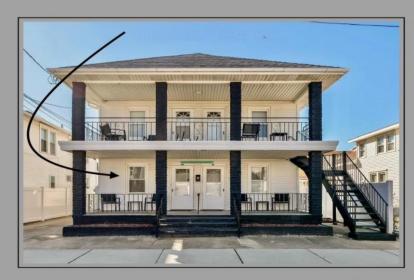

## **COMMENTS**

Amazing Location just a couple blocks to the World Famous Wildwood Beaches, Boardwalk just a few Blocks to Wildwood Crest. Unit 1 is located on the first Floor Front Left and Has a magnificent covered front porch. It is a bright and airy 2 bedroom tastefully decorated and being sold fully furnished as seen. This home has its own private patio area and may also take advantage of the common picnic area between the 2 houses. There is Luxury vinyl plank flooring for convenient cleanup and to protect against sand and water brought back from the beach and outdoor shower. This property is heated for year round usage and makes a great investment property or 2nd home. Also conveniently located near the convention center, you may take advantage of all of the events in the shoulder seasons as well that are put on at that venue. This is a newly converted 6 Unit condo complex