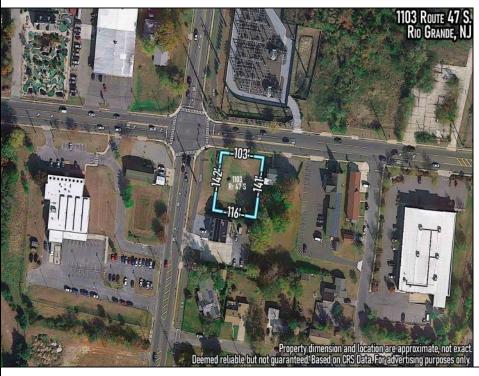

Berger Realty, Inc. 3160 Asbury Avenue Ocean City, NJ 08226 1-877-237-4371 / 609-399-0076 ☑ info@bergerrealty.com

1103 Route 47 Rio Grande, NJ 08242

Asking \$119,900.00

## **COMMENTS**

Extremely high visibly Town Business Lot. The property is near the Cape May County bike trail, Downtown Rio Grande, Close Proximity to the Wildwoods and Cape May. Town Business zoning allows for a mix of commercial uses and apartments above commercial space.