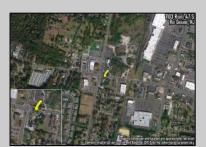

Berger Realty, Inc. 3160 Asbury Avenue Ocean City, NJ 08226 1-877-237-4371 / 609-399-0076 ☑ info@bergerrealty.com

1103 Route 47 Rio Grande, NJ 08242

Asking \$119,900.00

## **COMMENTS**

Extremely high visibly Town Business Lot. The property is near the Cape May County bike trail, Downtown Rio Grande, Close Proximity to the Wildwoods and Cape May. Town Business zoning allows for a mix of commercial uses and apartments above commercial space.