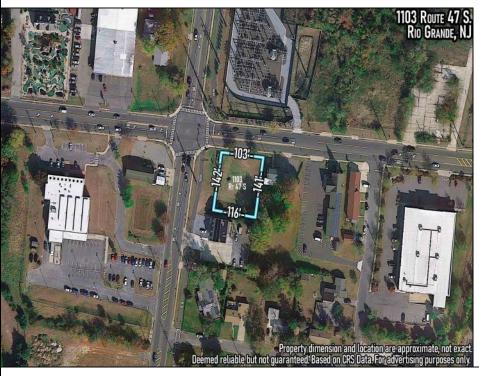

## **COMMENTS**

Extremely high visibly Town Business Lot. The property is near the Cape May County bike trail, Downtown Rio Grande, Close Proximity to the Wildwoods and Cape May. Town Business zoning allows for a mix of commercial uses and apartments above commercial space.