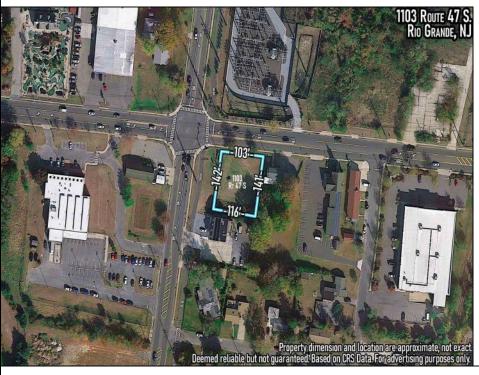

## **COMMENTS**

Extremely high visibly Town Business Lot. The property is near the Cape May County bike trail, Downtown Rio Grande, Close Proximity to the Wildwoods and Cape May. Town Business zoning allows for a mix of commercial uses and apartments above commercial space.