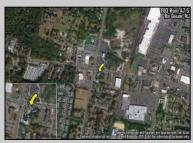

## **COMMENTS**

Extremely high visibly Town Business Lot. The property is near the Cape May County bike trail, Downtown Rio Grande, Close Proximity to the Wildwoods and Cape May. Town Business zoning allows for a mix of commercial uses and apartments above commercial space.