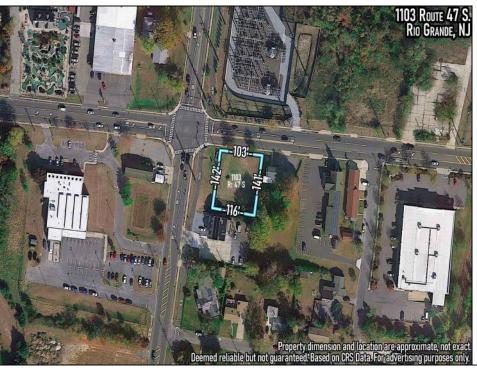

## **COMMENTS**

Extremely high visibly Town Business Lot. The property is near the Cape May County bike trail, Downtown Rio Grande, Close Proximity to the Wildwoods and Cape May. Town Business zoning allows for a mix of commercial uses and apartments above commercial space.