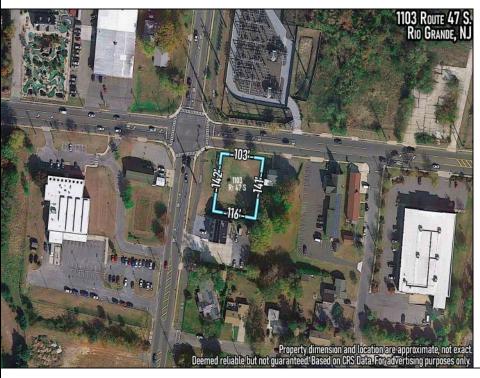

Berger Realty, Inc. 3160 Asbury Avenue Ocean City, NJ 08226 1-877-237-4371 / 609-399-0076 ☑ info@bergerrealty.com

1103 Route 47 Rio Grande, NJ 08242

Asking \$119,900.00

## **COMMENTS**

Extremely high visibly Town Business Lot. The property is near the Cape May County bike trail, Downtown Rio Grande, Close Proximity to the Wildwoods and Cape May. Town Business zoning allows for a mix of commercial uses and apartments above commercial space.