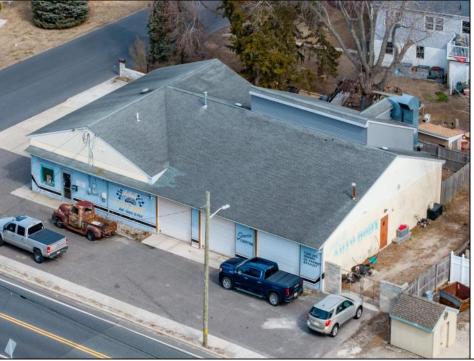

## **COMMENTS**

Here is a unique opportunity to acquire your own successful, well-established business and real estate at the same time. The current Owners are looking to start the next chapter in their life story and retire after 50 great years. They started this business and built it from the ground up, establishing a highly recommended and trusted body shop and full service mechanical repair business. The Owners built a strong and loyal following after serving their friends, neighbors and community since 1975. This hybrid business offers a truly robust high growth potential for the next ambitious and serious Owner/Operator from both the body shop and mechanical repair businesses. This is a completely turn-key opportunity. This offering includes the business, building, real estate and equipment. If you choose, you can be in business the day you go to closing on this thriving, local business with a great reputation. The building is not just an empty shell. The building contains a large comfortable lighted customer waiting area, a front desk reception area, and a back office with a kitchenette. There are 6 working bays, a Chief EZ Liner frame machine, a John Bean 4 post alignment drive on lift with computer, a Rotary 2 post lift, a Paint Master down draft bake cycle spray booth, a paint mixing room with BASF and AkzoNobel paint mixing systems, and a fenced in yard with 24 hour Lorex security cameras. This fabulous location sits on a high traffic corner lot just off of the intersection of Fulling Mill Road and Bayshore Road, making this commercial property easy to access from a large geographical area. Financials available to well qualified Buyers. Don't miss this chance to be in control of your own destiny and become your own boss.