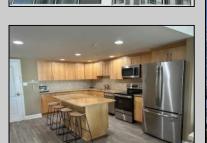

## **COMMENTS**

Wake up to the view of the ocean in your own piece of paradise at the beautiful Ebbtide Condominiums. The exterior of the building has just been fully renovated including new decks, railings and doors. Unit has new flooring and has been freshly painted. HVAC unit and washer dryer have been recently replaced. Spacious 4 bedroom and 2.5 bath luxury condo, brings a new level of relaxation to your world. The sleek and modern kitchen has newer stainless-steel appliances and granite counters throughout. A large pantry, in addition to the considerable cabinetry provides plenty of storage. The dining and living areas have more than enough room for family movie or game nights. Then spill over onto the deck to enjoy the night air or your morning coffee and hear the ocean waves. Loads of natural light during the day. The fully remodeled baths give off a spa vibe, with the convenience of a half bath for guests. You have two assigned, covered parking spots under the building. Then take the elevator up! Right outside your door is a large storage closet for bikes and all of your beach necessities. The top floor boasts a shared indoor recreation space and an incredible rooftop deck with great views of the ocean and entire island. The unit is being sold fully furnished, complete with appliances and decor.