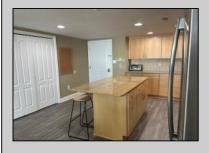

## **COMMENTS**

Wake up to the view of the ocean in your own piece of paradise at the beautiful Ebbtide Condominiums. The exterior of the building has just been fully renovated including new decks, railings and doors. Unit has new flooring and has been freshly painted. HVAC unit and washer dryer have been recently replaced. Spacious 4 bedroom and 2.5 bath luxury condo, brings a new level of relaxation to your world. The sleek and modern kitchen has newer stainless-steel appliances and granite counters throughout. A large pantry, in addition to the considerable cabinetry provides plenty of storage. The dining and living areas have more than enough room for family movie or game nights. Then spill over onto the deck to enjoy the night air or your morning coffee and hear the ocean waves. Loads of natural light during the day. The fully remodeled baths give off a spa vibe, with the convenience of a half bath for guests. You have two assigned, covered parking spots under the building. Then take the elevator up! Right outside your door is a large storage closet for bikes and all of your beach necessities. The top floor boasts a shared indoor recreation space and an incredible rooftop deck with great views of the ocean and entire island. The unit is being sold fully furnished, complete with appliances and decor.