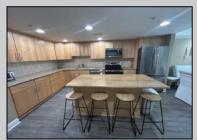

## **COMMENTS**

Wake up to the view of the ocean in your own piece of paradise at the beautiful Ebbtide Condominiums. The exterior of the building has just been fully renovated including new decks, railings and doors. Unit has new flooring and has been freshly painted. HVAC unit and washer dryer have been recently replaced. Spacious 4 bedroom and 2.5 bath luxury condo, brings a new level of relaxation to your world. The sleek and modern kitchen has newer stainless-steel appliances and granite counters throughout. A large pantry, in addition to the considerable cabinetry provides plenty of storage. The dining and living areas have more than enough room for family movie or game nights. Then spill over onto the deck to enjoy the night air or your morning coffee and hear the ocean waves. Loads of natural light during the day. The fully remodeled baths give off a spa vibe, with the convenience of a half bath for guests. You have two assigned, covered parking spots under the building. Then take the elevator up! Right outside your door is a large storage closet for bikes and all of your beach necessities. The top floor boasts a shared indoor recreation space and an incredible rooftop deck with great views of the ocean and entire island. The unit is being sold fully furnished, complete with appliances and decor.