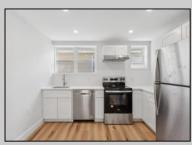

## COMMENTS

Beachblock Condominiums in North Wildwood .... Condos at Surf Ave Suites. Unit 3 is a two bedroom, one bath condominium on the first floor. This is a newly renovated complex with a total of 15 units which includes one commercial condo, all in a three level building. Each unit features a stainless steel refrigerator, range/oven, dishwasher and stackable washer and dryer. The common amenities include a great pool, surrounding patio areas, super sundeck, porches, barbecue grills and off-street parking. This corner property is enhanced with new vinyl stairways and railings. These Surf Ave Suites were completely renovated in 2024 with all new electric, plumbing and mechanicals. Units were also taken down to the studs and totally refurbished. Monthly Condominium Fee covers: Fire & Liability Insurance, Flood Insurance, Pool Maintenance, Common Area Maintenance, Utilities and Rental Property Management. (Cable & Internet paid individually). Call for an appointment, easy to show.

| PROPERTY DETAILS |             |                     |                          |
|------------------|-------------|---------------------|--------------------------|
| ParkingGarage    | OtherRooms  | AppliancesIncluded  | Heating                  |
| Parking Pad      | Living Room | Range               | Electric                 |
| 1 Car            | Dining Area | Oven                | Split                    |
| Assigned Parking |             | Refrigerator        |                          |
|                  |             | Washer              |                          |
|                  |             | Dryer               |                          |
|                  |             | Dishwasher          |                          |
|                  |             | Disposal            |                          |
|                  |             | Smoke/Fire Detector |                          |
|                  |             | Stainless Stee      |                          |
|                  |             | Appliance           |                          |
| Cooling          | HotWater    | Water               | and in the second second |
| Central Air      | Gas         | City                |                          |
| Split            |             |                     |                          |
|                  |             |                     |                          |
|                  |             |                     | 비중말이해하                   |
|                  |             | _                   |                          |