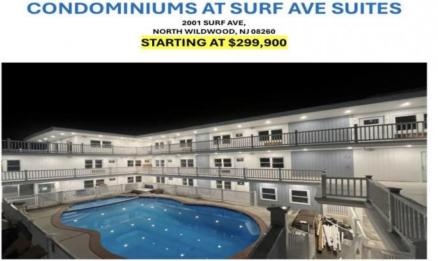

Berger Realty, Inc. 3160 Asbury Avenue Ocean City, NJ 08226 1-877-237-4371 / 609-399-0076 info@bergerrealty.com

2001 Surf North Wildwood, NJ 08260

Asking \$409,900.00

BEACH BLOCK 1 & 2 BEDROOMS SUNDECK ASSIGNED PARKING **OFFICE ON SITE** POOL GAS GRILLS

## COMMENTS

Beachblock Condominiums in North Wildwood .... Condos at Surf Ave Suites. Unit 3 is a two bedroom, one bath condominium on the first floor. This is a newly renovated complex with a total of 15 units which includes one commercial condo, all in a three level building. Each unit features a stainless steel refrigerator, range/oven, dishwasher and stackable washer and dryer. The common amenities include a great pool, surrounding patio areas, super sundeck, porches, barbecue grills and off-street parking. This corner property is enhanced with new vinyl stairways and railings. These Surf Ave Suites were completely renovated in 2024 with all new electric, plumbing and mechanicals. Units were also taken down to the studs and totally refurbished. Monthly Condominium Fee covers: Fire & Liability Insurance, Flood Insurance, Pool Maintenance, Common Area Maintenance, Utilities and Rental Property Management. (Cable & Internet paid individually). Call for an appointment, easy to show.