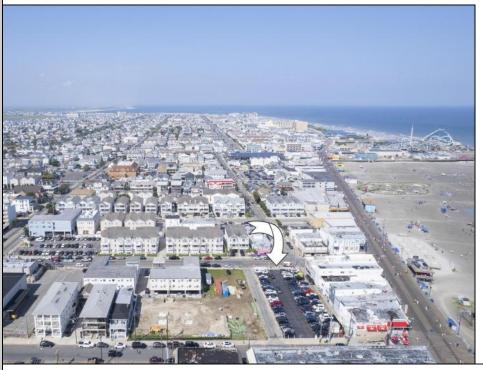

## **COMMENTS**

Bring a developer\'s dream to life! This extraordinary opportunity awaits you to create a breathtaking oasis of 48 ocean view condos just steps to the beach. The vision promises a lifestyle that merges luxurious modern design, panoramic vistas, and the mesmerizing allure of the sea. The land is currently a functioning parking lot that measures 150\' x 200\' totaling 30,000 sq ft. But imagine 48 impeccably designed condos adorned with private balconies that capture enchanting ocean panorama. 40 of the units will offer 3 bedrooms with en suite baths, a den, powder room and laundry room while the other 8 include 3 bedrooms with en suite baths, powder room and laundry room. The architecture embraces a contemporary and elegant aesthetic, complimentary to the coastal charm of Wildwood. This visionary development includes two elevators and two levels of parking, thoughtfully designed to accommodate 2 parking spots per unit, making coastal adventures and day-to-day routines a breeze. You can even hit the gym or take laps in the rooftop pool while watching the sunset on the horizon! Seize the opportunity to team up with an experienced developer to make your mark on the coastline and create an enclave of luxurious ocean view condos that will captivate hearts and stand the test of time. Development plans available. Asking price includes plans with local approvals. With state/CAFRA approvals, including all drawings required for permit-ready, the asking price is 12M. Additionally, the Seller (or its assignee or nominee in its sole discretion) will retain a 30-year lease on the ground level parking lot in its current dimensions at \$10,000 per year paid