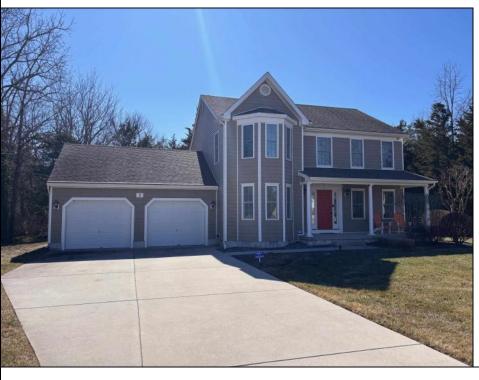

## **COMMENTS**

A true must-see property with many upgraded amenities. Energy Saving, Tinted filmed windows for privacy and UV protection Security cameras, Irrigation system, Sensor lights, 2 car painted garage, Outside shower, gutter guards, 4 bed 2.5 baths, walk-in closets, gourmet kitchen, formal living room and dining rooms, quiet, well maintained grounds. Call today for a private tour. Furniture included less personal items. This property is on a quiet cul-de-sac within minutes of parkway, zoo, beaches, golf courses, shopping and hospital.

PROPERTY DETAILS

| THOI ENTI DETAILO |                  |                   |                      |
|-------------------|------------------|-------------------|----------------------|
| Exterior          | OutsideFeatures  | ParkingGarage     | OtherRooms           |
| Vinyl             | Deck             | Garage            | Living Room          |
| Masonry Block     | Porch            | 2 Car             | Dining Room          |
|                   | Outside Shower   | Attached          | Kitchen              |
|                   | Sprinkler System | Auto Door Opener  | Den/TV Room          |
|                   | Security Camera  | Concrete Driveway | Eat-In-Kitchen       |
|                   |                  | 4 car parking     | Laundry/Utility Room |
|                   |                  |                   | Storage Attic        |