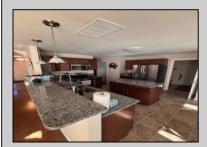

## **COMMENTS**

A true must-see property with many upgraded amenities. Energy Saving, Tinted filmed windows for privacy and UV protection Security cameras, Irrigation system, Sensor lights, 2 car painted garage, Outside shower, gutter guards, 4 bed 2.5 baths, walk-in closets, gourmet kitchen, formal living room and dining rooms, quiet, well maintained grounds. Call today for a private tour. Furniture included less personal items. This property is on a quiet cul-de-sac within minutes of parkway, zoo, beaches, golf courses, shopping and hospital. PROPERTY DETAILS

| THOI ENTI DETAILS |                  |                   |                      |
|-------------------|------------------|-------------------|----------------------|
| Exterior          | OutsideFeatures  | ParkingGarage     | OtherRooms           |
| Vinyl             | Deck             | Garage            | Living Room          |
| Masonry Block     | Porch            | 2 Car             | Dining Room          |
|                   | Outside Shower   | Attached          | Kitchen              |
|                   | Sprinkler System | Auto Door Opener  | Den/TV Room          |
|                   | Security Camera  | Concrete Driveway | Eat-In-Kitchen       |
|                   |                  | 4 car parking     | Laundry/Utility Room |
|                   |                  |                   | Storage Attic        |