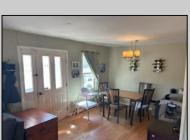

| PROPERTY DETAILS                                                        |                                                              |                                              |                                                               |
|-------------------------------------------------------------------------|--------------------------------------------------------------|----------------------------------------------|---------------------------------------------------------------|
| Exterior<br>Asphalt<br>Vinyl                                            | OutsideFeatures<br>Porch<br>Fenced Yard                      | ParkingGarage<br>Garage<br>1 Car<br>Attached | OtherRooms<br>Living Room<br>Dining Room<br>Kitchen<br>Pantry |
| InteriorFeatures<br>Wood Flooring<br>Smoke/Fire Alarm<br>Walk in Closet | AppliancesIncluded<br>Range<br>Washer<br>Dryer<br>Dishwasher | Basement<br>Crawl Space                      | Heating<br>Baseboard<br>Hot Water                             |
| Cooling<br>Wall Air Conditioning                                        | HotWater<br>Gas- Natural                                     | Water<br>Well                                | Sewer<br>Public                                               |