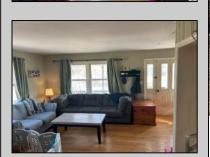

| PROPERTY DETAILS                                                        |                                                              |                                              |                                                               |
|-------------------------------------------------------------------------|--------------------------------------------------------------|----------------------------------------------|---------------------------------------------------------------|
| Exterior<br>Asphalt<br>Vinyl                                            | OutsideFeatures<br>Porch<br>Fenced Yard                      | ParkingGarage<br>Garage<br>1 Car<br>Attached | OtherRooms<br>Living Room<br>Dining Room<br>Kitchen<br>Pantry |
| InteriorFeatures<br>Wood Flooring<br>Smoke/Fire Alarm<br>Walk in Closet | AppliancesIncluded<br>Range<br>Washer<br>Dryer<br>Dishwasher | Basement<br>Crawl Space                      | Heating<br>Baseboard<br>Hot Water                             |
| Cooling<br>Wall Air Conditioning                                        | HotWater<br>Gas- Natural                                     | Water<br>Well                                | Sewer<br>Public                                               |