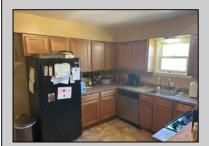

| PROPERTY DETAILS                                                        |                                                              |                                              |                                                               |
|-------------------------------------------------------------------------|--------------------------------------------------------------|----------------------------------------------|---------------------------------------------------------------|
| Exterior<br>Asphalt<br>Vinyl                                            | OutsideFeatures<br>Porch<br>Fenced Yard                      | ParkingGarage<br>Garage<br>1 Car<br>Attached | OtherRooms<br>Living Room<br>Dining Room<br>Kitchen<br>Pantry |
| InteriorFeatures<br>Wood Flooring<br>Smoke/Fire Alarm<br>Walk in Closet | AppliancesIncluded<br>Range<br>Washer<br>Dryer<br>Dishwasher | Basement<br>Crawl Space                      | Heating<br>Baseboard<br>Hot Water                             |
| Cooling<br>Wall Air Conditioning                                        | HotWater<br>Gas- Natural                                     | Water<br>Well                                | Sewer<br>Public                                               |