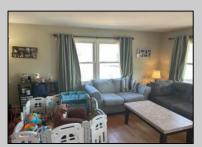

| PROPERTY DETAILS                                                        |                                                              |                                              |                                                               |
|-------------------------------------------------------------------------|--------------------------------------------------------------|----------------------------------------------|---------------------------------------------------------------|
| Exterior<br>Asphalt<br>Vinyl                                            | OutsideFeatures<br>Porch<br>Fenced Yard                      | ParkingGarage<br>Garage<br>1 Car<br>Attached | OtherRooms<br>Living Room<br>Dining Room<br>Kitchen<br>Pantry |
| InteriorFeatures<br>Wood Flooring<br>Smoke/Fire Alarm<br>Walk in Closet | AppliancesIncluded<br>Range<br>Washer<br>Dryer<br>Dishwasher | Basement<br>Crawl Space                      | Heating<br>Baseboard<br>Hot Water                             |
| Cooling<br>Wall Air Conditioning                                        | HotWater<br>Gas- Natural                                     | Water<br>Well                                | Sewer<br>Public                                               |