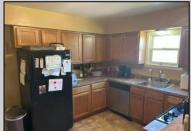

| - |  |
|---|--|
|   |  |
| - |  |
|   |  |
|   |  |
|   |  |
|   |  |

InteriorFeatures Wood Flooring Smoke/Fire Alarm Walk in Closet

Exterior

Asphalt

Vinyl

AppliancesIncluded Range Washer Dryer

OutsideFeatures

OtherRooms

Living Room Dining Room

Hot Water

Sewer

Public

HotWater Gas- Natural

Dishwasher

Water Well