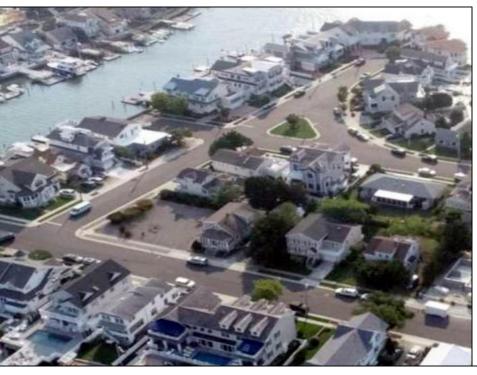

## **COMMENTS**

10039 Corinthian Drive; comprised of lots 153, 155, 157.01, 159.01 and 161.01 in Block 100.05. This is a large lot with 147 feet on Corinthian Drive and a total of 11,649 Square Feet. This is a great opportunity to build a large home in Stone Harbor. See associated documents for the Property Condition Disclosure, Survey, and Elevation Certificate. Call ahead to gain access to the house. Thank you.