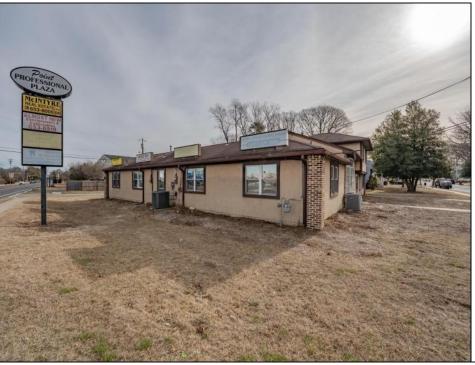

## COMMENTS

Exceptional commercial property in a prime location! Situated on a highly visible corner lot with over 36,000+- cars passing daily, this property offers approximately 3,500 sq. ft. of flexible space in the heart of Somers Point\'s General Business (GB) zone. The ground floor features an open layout that can be divided into separate offices, with two entrances, plus a rear retail/office space. The second floor includes additional office space and a full bathroom, ideal for various business needs. The GB zoning allows for a wide range of uses, including retail shops, professional offices, restaurants, beauty salons, health clubs, and more. With its unbeatable location across from the new Chick-fil-A and Panera Bread, ample parking, and easy access to major roadways, this property is perfect for businesses looking to capitalize on high traffic and strong local growth. Don\'t miss this incredible opportunity to bring your business vision to life! Schedule your tour today and explore the potential of this outstanding commercial property. **PROPERTY DETAILS** 