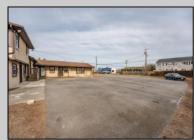

## COMMENTS

Exceptional commercial property in a prime location! Situated on a highly visible corner lot with over 36,000+- cars passing daily, this property offers approximately 3,500 sq. ft. of flexible space in the heart of Somers Point\'s General Business (GB) zone. The ground floor features an open layout that can be divided into separate offices, with two entrances, plus a rear retail/office space. The second floor includes additional office space and a full bathroom, ideal for various business needs. The GB zoning allows for a wide range of uses, including retail shops, professional offices, restaurants, beauty salons, health clubs, and more. With its unbeatable location across from the new Chick-fil-A and Panera Bread, ample parking, and easy access to major roadways, this property is perfect for businesses looking to capitalize on high traffic and strong local growth. Don\'t miss this incredible opportunity to bring your business vision to life! Schedule your tour today and explore the potential of this outstanding commercial property. **PROPERTY DETAILS** 