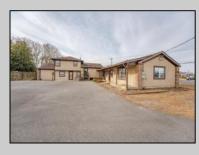

## COMMENTS

Exceptional commercial property in a prime location! Situated on a highly visible corner lot with over 36,000+- cars passing daily, this property offers approximately 3,500 sq. ft. of flexible space in the heart of Somers Point\'s General Business (GB) zone. The ground floor features an open layout that can be divided into separate offices, with two entrances, plus a rear retail/office space. The second floor includes additional office space and a full bathroom, ideal for various business needs. The GB zoning allows for a wide range of uses, including retail shops, professional offices, restaurants, beauty salons, health clubs, and more. With its unbeatable location across from the new Chick-fil-A and Panera Bread, ample parking, and easy access to major roadways, this property is perfect for businesses looking to capitalize on high traffic and strong local growth. Don\'t miss this incredible opportunity to bring your business vision to life! Schedule your tour today and explore the potential of this outstanding commercial property. **PROPERTY DETAILS** 