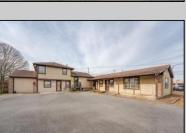

## COMMENTS

Exceptional commercial property in a prime location! Situated on a highly visible corner lot with over 36,000+- cars passing daily, this property offers approximately 3,500 sq. ft. of flexible space in the heart of Somers Point\'s General Business (GB) zone. The ground floor features an open layout that can be divided into separate offices, with two entrances, plus a rear retail/office space. The second floor includes additional office space and a full bathroom, ideal for various business needs. The GB zoning allows for a wide range of uses, including retail shops, professional offices, restaurants, beauty salons, health clubs, and more. With its unbeatable location across from the new Chick-fil-A and Panera Bread, ample parking, and easy access to major roadways, this property is perfect for businesses looking to capitalize on high traffic and strong local growth. Don\'t miss this incredible opportunity to bring your business vision to life! Schedule your tour today and explore the potential of this outstanding commercial property.