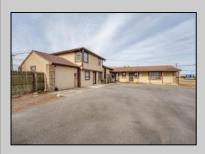

## COMMENTS

Exceptional commercial property in a prime location! Situated on a highly visible corner lot with over 36,000+- cars passing daily, this property offers approximately 3,500 sq. ft. of flexible space in the heart of Somers Point\'s General Business (GB) zone. The ground floor features an open layout that can be divided into separate offices, with two entrances, plus a rear retail/office space. The second floor includes additional office space and a full bathroom, ideal for various business needs. The GB zoning allows for a wide range of uses, including retail shops, professional offices, restaurants, beauty salons, health clubs, and more. With its unbeatable location across from the new Chick-fil-A and Panera Bread, ample parking, and easy access to major roadways, this property is perfect for businesses looking to capitalize on high traffic and strong local growth. Don\'t miss this incredible opportunity to bring your business vision to life! Schedule your tour today and explore the potential of this outstanding commercial property.