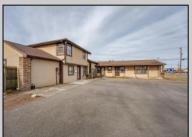

## COMMENTS

Exceptional commercial property in a prime location! Situated on a highly visible corner lot with over 36,000+- cars passing daily, this property offers approximately 3,500 sq. ft. of flexible space in the heart of Somers Point\'s General Business (GB) zone. The ground floor features an open layout that can be divided into separate offices, with two entrances, plus a rear retail/office space. The second floor includes additional office space and a full bathroom, ideal for various business needs. The GB zoning allows for a wide range of uses, including retail shops, professional offices, restaurants, beauty salons, health clubs, and more. With its unbeatable location across from the new Chick-fil-A and Panera Bread, ample parking, and easy access to major roadways, this property is perfect for businesses looking to capitalize on high traffic and strong local growth. Don\'t miss this incredible opportunity to bring your business vision to life! Schedule your tour today and explore the potential of this outstanding commercial property.