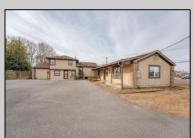

## COMMENTS

Exceptional commercial property in a prime location! Situated on a highly visible corner lot with over 36,000+- cars passing daily, this property offers approximately 3,500 sq. ft. of flexible space in the heart of Somers Point\'s General Business (GB) zone. The ground floor features an open layout that can be divided into separate offices, with two entrances, plus a rear retail/office space. The second floor includes additional office space and a full bathroom, ideal for various business needs. The GB zoning allows for a wide range of uses, including retail shops, professional offices, restaurants, beauty salons, health clubs, and more. With its unbeatable location across from the new Chick-fil-A and Panera Bread, ample parking, and easy access to major roadways, this property is perfect for businesses looking to capitalize on high traffic and strong local growth. Don\'t miss this incredible opportunity to bring your business vision to life! Schedule your tour today and explore the potential of this outstanding commercial property.