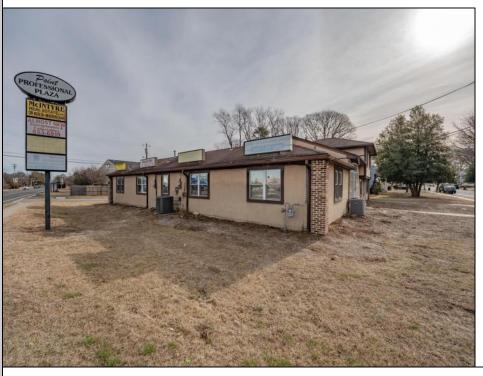

## COMMENTS

Exceptional commercial property in a prime location! Situated on a highly visible corner lot with over 36,000+- cars passing daily, this property offers approximately 3,500 sq. ft. of flexible space in the heart of Somers Point\'s General Business (GB) zone. The ground floor features an open layout that can be divided into separate offices, with two entrances, plus a rear retail/office space. The second floor includes additional office space and a full bathroom, ideal for various business needs. The GB zoning allows for a wide range of uses, including retail shops, professional offices, restaurants, beauty salons, health clubs, and more. With its unbeatable location across from the new Chick-fil-A and Panera Bread, ample parking, and easy access to major roadways, this property is perfect for businesses looking to capitalize on high traffic and strong local growth. Don\'t miss this incredible opportunity to bring your business vision to life! Schedule your tour today and explore the potential of this outstanding commercial property.