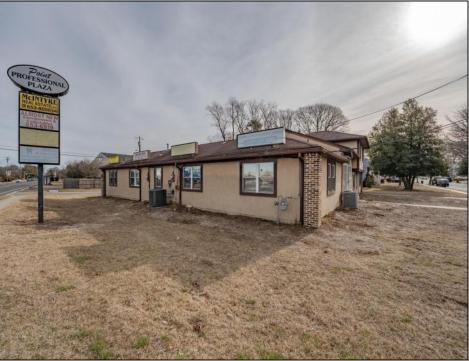

## COMMENTS

Exceptional commercial property in a prime location! Situated on a highly visible corner lot with over 36,000+- cars passing daily, this property offers approximately 3,500 sq. ft. of flexible space in the heart of Somers Point\'s General Business (GB) zone. The ground floor features an open layout that can be divided into separate offices, with two entrances, plus a rear retail/office space. The second floor includes additional office space and a full bathroom, ideal for various business needs. The GB zoning allows for a wide range of uses, including retail shops, professional offices, restaurants, beauty salons, health clubs, and more. With its unbeatable location across from the new Chick-fil-A and Panera Bread, ample parking, and easy access to major roadways, this property is perfect for businesses looking to capitalize on high traffic and strong local growth. Don\'t miss this incredible opportunity to bring your business vision to life! Schedule your tour today and explore the potential of this outstanding commercial property. **PROPERTY DETAILS** 