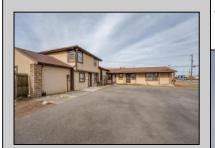

## COMMENTS

Exceptional commercial property in a prime location! Situated on a highly visible corner lot with over 36,000+- cars passing daily, this property offers approximately 3,500 sq. ft. of flexible space in the heart of Somers Point\'s General Business (GB) zone. The ground floor features an open layout that can be divided into separate offices, with two entrances, plus a rear retail/office space. The second floor includes additional office space and a full bathroom, ideal for various business needs. The GB zoning allows for a wide range of uses, including retail shops, professional offices, restaurants, beauty salons, health clubs, and more. With its unbeatable location across from the new Chick-fil-A and Panera Bread, ample parking, and easy access to major roadways, this property is perfect for businesses looking to capitalize on high traffic and strong local growth. Don\'t miss this incredible opportunity to bring your business vision to life! Schedule your tour today and explore the potential of this outstanding commercial property. **PROPERTY DETAILS** 