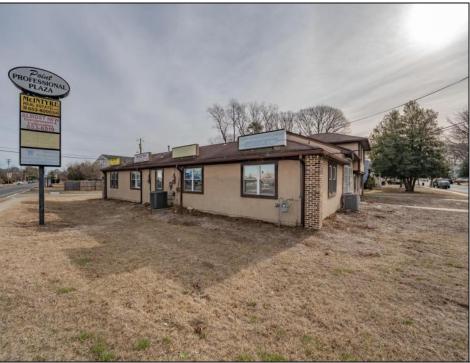

## COMMENTS

Exceptional commercial property in a prime location! Situated on a highly visible corner lot with over 36,000+- cars passing daily, this property offers approximately 3,500 sq. ft. of flexible space in the heart of Somers Point\'s General Business (GB) zone. The ground floor features an open layout that can be divided into separate offices, with two entrances, plus a rear retail/office space. The second floor includes additional office space and a full bathroom, ideal for various business needs. The GB zoning allows for a wide range of uses, including retail shops, professional offices, restaurants, beauty salons, health clubs, and more. With its unbeatable location across from the new Chick-fil-A and Panera Bread, ample parking, and easy access to major roadways, this property is perfect for businesses looking to capitalize on high traffic and strong local growth. Don/t miss this incredible opportunity to bring your business vision to life! Schedule your tour today and explore the potential of this outstanding commercial property.