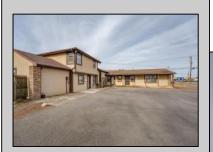

## COMMENTS

Exceptional commercial property in a prime location! Situated on a highly visible corner lot with over 36,000+- cars passing daily, this property offers approximately 3,500 sq. ft. of flexible space in the heart of Somers Point\'s General Business (GB) zone. The ground floor features an open layout that can be divided into separate offices, with two entrances, plus a rear retail/office space. The second floor includes additional office space and a full bathroom, ideal for various business needs. The GB zoning allows for a wide range of uses, including retail shops, professional offices, restaurants, beauty salons, health clubs, and more. With its unbeatable location across from the new Chick-fil-A and Panera Bread, ample parking, and easy access to major roadways, this property is perfect for businesses looking to capitalize on high traffic and strong local growth. Don/t miss this incredible opportunity to bring your business vision to life! Schedule your tour today and explore the potential of this outstanding commercial property.