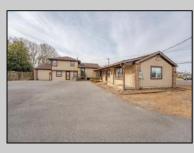

## COMMENTS

Exceptional commercial property in a prime location! Situated on a highly visible corner lot with over 36,000+- cars passing daily, this property offers approximately 3,500 sq. ft. of flexible space in the heart of Somers Point\'s General Business (GB) zone. The ground floor features an open layout that can be divided into separate offices, with two entrances, plus a rear retail/office space. The second floor includes additional office space and a full bathroom, ideal for various business needs. The GB zoning allows for a wide range of uses, including retail shops, professional offices, restaurants, beauty salons, health clubs, and more. With its unbeatable location across from the new Chick-fil-A and Panera Bread, ample parking, and easy access to major roadways, this property is perfect for businesses looking to capitalize on high traffic and strong local growth. Don/t miss this incredible opportunity to bring your business vision to life! Schedule your tour today and explore the potential of this outstanding commercial property.