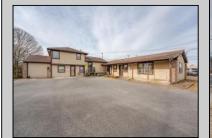

## COMMENTS

Exceptional commercial property in a prime location! Situated on a highly visible corner lot with over 36,000+- cars passing daily, this property offers approximately 3,500 sq. ft. of flexible space in the heart of Somers Point\'s General Business (GB) zone. The ground floor features an open layout that can be divided into separate offices, with two entrances, plus a rear retail/office space. The second floor includes additional office space and a full bathroom, ideal for various business needs. The GB zoning allows for a wide range of uses, including retail shops, professional offices, restaurants, beauty salons, health clubs, and more. With its unbeatable location across from the new Chick-fil-A and Panera Bread, ample parking, and easy access to major roadways, this property is perfect for businesses looking to capitalize on high traffic and strong local growth. Don/t miss this incredible opportunity to bring your business vision to life! Schedule your tour today and explore the potential of this outstanding commercial property.