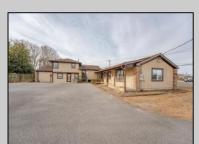

## COMMENTS

Exceptional commercial property in a prime location! Situated on a highly visible corner lot with over 36,000+- cars passing daily, this property offers approximately 3,500 sq. ft. of flexible space in the heart of Somers Point\'s General Business (GB) zone. The ground floor features an open layout that can be divided into separate offices, with two entrances, plus a rear retail/office space. The second floor includes additional office space and a full bathroom, ideal for various business needs. The GB zoning allows for a wide range of uses, including retail shops, professional offices, restaurants, beauty salons, health clubs, and more. With its unbeatable location across from the new Chick-fil-A and Panera Bread, ample parking, and easy access to major roadways, this property is perfect for businesses looking to capitalize on high traffic and strong local growth. Don\'t miss this incredible opportunity to bring your business vision to life! Schedule your tour today and explore the potential of this outstanding commercial property.