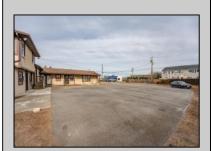

## COMMENTS

Exceptional commercial property in a prime location! Situated on a highly visible corner lot with over 36,000+- cars passing daily, this property offers approximately 3,500 sq. ft. of flexible space in the heart of Somers Point\'s General Business (GB) zone. The ground floor features an open layout that can be divided into separate offices, with two entrances, plus a rear retail/office space. The second floor includes additional office space and a full bathroom, ideal for various business needs. The GB zoning allows for a wide range of uses, including retail shops, professional offices, restaurants, beauty salons, health clubs, and more. With its unbeatable location across from the new Chick-fil-A and Panera Bread, ample parking, and easy access to major roadways, this property is perfect for businesses looking to capitalize on high traffic and strong local growth. Don\'t miss this incredible opportunity to bring your business vision to life! Schedule your tour today and explore the potential of this outstanding commercial property.