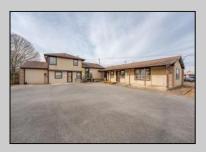

## COMMENTS

Exceptional commercial property in a prime location! Situated on a highly visible corner lot with over 36,000+- cars passing daily, this property offers approximately 3,500 sq. ft. of flexible space in the heart of Somers Point\'s General Business (GB) zone. The ground floor features an open layout that can be divided into separate offices, with two entrances, plus a rear retail/office space. The second floor includes additional office space and a full bathroom, ideal for various business needs. The GB zoning allows for a wide range of uses, including retail shops, professional offices, restaurants, beauty salons, health clubs, and more. With its unbeatable location across from the new Chick-fil-A and Panera Bread, ample parking, and easy access to major roadways, this property is perfect for businesses looking to capitalize on high traffic and strong local growth. Don\'t miss this incredible opportunity to bring your business vision to life! Schedule your tour today and explore the potential of this outstanding commercial property.