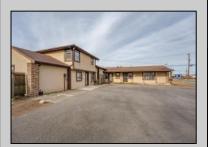

## COMMENTS

Exceptional commercial property in a prime location! Situated on a highly visible corner lot with over 36,000+- cars passing daily, this property offers approximately 3,500 sq. ft. of flexible space in the heart of Somers Point\'s General Business (GB) zone. The ground floor features an open layout that can be divided into separate offices, with two entrances, plus a rear retail/office space. The second floor includes additional office space and a full bathroom, ideal for various business needs. The GB zoning allows for a wide range of uses, including retail shops, professional offices, restaurants, beauty salons, health clubs, and more. With its unbeatable location across from the new Chick-fil-A and Panera Bread, ample parking, and easy access to major roadways, this property is perfect for businesses looking to capitalize on high traffic and strong local growth. Don\'t miss this incredible opportunity to bring your business vision to life! Schedule your tour today and explore the potential of this outstanding commercial property.