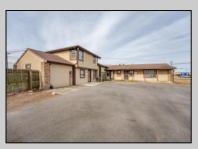

## COMMENTS

Exceptional commercial property in a prime location! Situated on a highly visible corner lot with over 36,000+- cars passing daily, this property offers approximately 3,500 sq. ft. of flexible space in the heart of Somers Point\'s General Business (GB) zone. The ground floor features an open layout that can be divided into separate offices, with two entrances, plus a rear retail/office space. The second floor includes additional office space and a full bathroom, ideal for various business needs. The GB zoning allows for a wide range of uses, including retail shops, professional offices, restaurants, beauty salons, health clubs, and more. With its unbeatable location across from the new Chick-fil-A and Panera Bread, ample parking, and easy access to major roadways, this property is perfect for businesses looking to capitalize on high traffic and strong local growth. Don\'t miss this incredible opportunity to bring your business vision to life! Schedule your tour today and explore the potential of this outstanding commercial property.