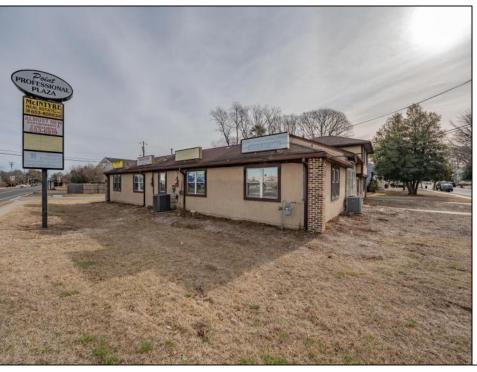

## COMMENTS

Exceptional commercial property in a prime location! Situated on a highly visible corner lot with over 36,000+- cars passing daily, this property offers approximately 3,500 sq. ft. of flexible space in the heart of Somers Point\'s General Business (GB) zone. The ground floor features an open layout that can be divided into separate offices, with two entrances, plus a rear retail/office space. The second floor includes additional office space and a full bathroom, ideal for various business needs. The GB zoning allows for a wide range of uses, including retail shops, professional offices, restaurants, beauty salons, health clubs, and more. With its unbeatable location across from the new Chick-fil-A and Panera Bread, ample parking, and easy access to major roadways, this property is perfect for businesses looking to capitalize on high traffic and strong local growth. Don\'t miss this incredible opportunity to bring your business vision to life! Schedule your tour today and explore the potential of this outstanding commercial property.