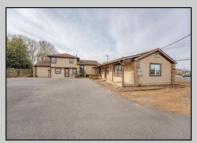

## **COMMENTS**

Exceptional commercial property in a prime location! Situated on a highly visible corner lot with over 36,000+- cars passing daily, this property offers approximately 3,500 sq. ft. of flexible space in the heart of Somers Point\'s General Business (GB) zone. The ground floor features an open layout that can be divided into separate offices, with two entrances, plus a rear retail/office space. The second floor includes additional office space and a full bathroom, ideal for various business needs. The GB zoning allows for a wide range of uses, including retail shops, professional offices, restaurants, beauty salons, health clubs, and more. With its unbeatable location across from the new Chick-fil-A and Panera Bread, ample parking, and easy access to major roadways, this property is perfect for businesses looking to capitalize on high traffic and strong local growth. Don\'t miss this incredible opportunity to bring your business vision to life! Schedule your tour today and explore the potential of this outstanding commercial property.