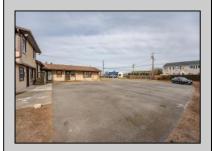

## **COMMENTS**

Exceptional commercial property in a prime location! Situated on a highly visible corner lot with over 36,000+- cars passing daily, this property offers approximately 3,500 sq. ft. of flexible space in the heart of Somers Point\'s General Business (GB) zone. The ground floor features an open layout that can be divided into separate offices, with two entrances, plus a rear retail/office space. The second floor includes additional office space and a full bathroom, ideal for various business needs. The GB zoning allows for a wide range of uses, including retail shops, professional offices, restaurants, beauty salons, health clubs, and more. With its unbeatable location across from the new Chick-fil-A and Panera Bread, ample parking, and easy access to major roadways, this property is perfect for businesses looking to capitalize on high traffic and strong local growth. Don\'t miss this incredible opportunity to bring your business vision to life! Schedule your tour today and explore the potential of this outstanding commercial property.