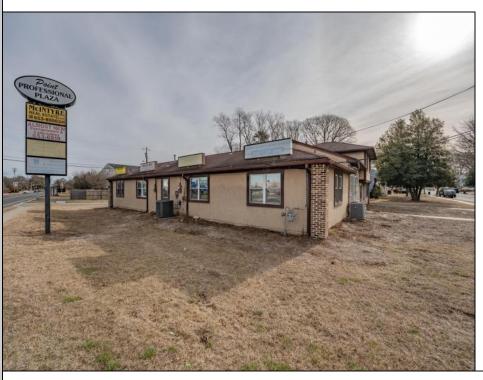

## **COMMENTS**

Exceptional commercial property in a prime location! Situated on a highly visible corner lot with over 36,000+- cars passing daily, this property offers approximately 3,500 sq. ft. of flexible space in the heart of Somers Point\'s General Business (GB) zone. The ground floor features an open layout that can be divided into separate offices, with two entrances, plus a rear retail/office space. The second floor includes additional office space and a full bathroom, ideal for various business needs. The GB zoning allows for a wide range of uses, including retail shops, professional offices, restaurants, beauty salons, health clubs, and more. With its unbeatable location across from the new Chick-fil-A and Panera Bread, ample parking, and easy access to major roadways, this property is perfect for businesses looking to capitalize on high traffic and strong local growth. Don\'t miss this incredible opportunity to bring your business vision to life! Schedule your tour today and explore the potential of this outstanding commercial property.