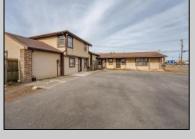

## **COMMENTS**

Exceptional commercial property in a prime location! Situated on a highly visible corner lot with over 36,000+- cars passing daily, this property offers approximately 3,500 sq. ft. of flexible space in the heart of Somers Point\'s General Business (GB) zone. The ground floor features an open layout that can be divided into separate offices, with two entrances, plus a rear retail/office space. The second floor includes additional office space and a full bathroom, ideal for various business needs. The GB zoning allows for a wide range of uses, including retail shops, professional offices, restaurants, beauty salons, health clubs, and more. With its unbeatable location across from the new Chick-fil-A and Panera Bread, ample parking, and easy access to major roadways, this property is perfect for businesses looking to capitalize on high traffic and strong local growth. Don\'t miss this incredible opportunity to bring your business vision to life! Schedule your tour today and explore the potential of this outstanding commercial property.