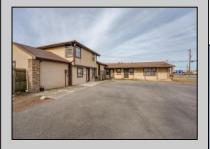

## **COMMENTS**

Exceptional commercial property in a prime location! Situated on a highly visible corner lot with over 36,000+- cars passing daily, this property offers approximately 3,500 sq. ft. of flexible space in the heart of Somers Point\'s General Business (GB) zone. The ground floor features an open layout that can be divided into separate offices, with two entrances, plus a rear retail/office space. The second floor includes additional office space and a full bathroom, ideal for various business needs. The GB zoning allows for a wide range of uses, including retail shops, professional offices, restaurants, beauty salons, health clubs, and more. With its unbeatable location across from the new Chick-fil-A and Panera Bread, ample parking, and easy access to major roadways, this property is perfect for businesses looking to capitalize on high traffic and strong local growth. Don\'t miss this incredible opportunity to bring your business vision to life! Schedule your tour today and explore the potential of this outstanding commercial property.