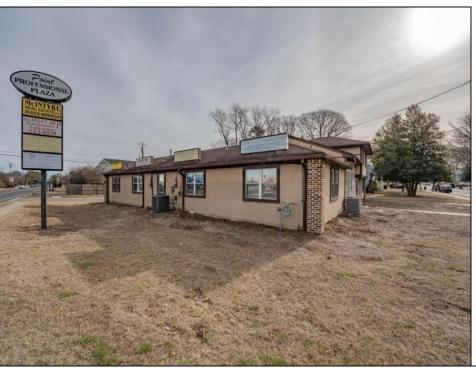

## **COMMENTS**

Exceptional commercial property in a prime location! Situated on a highly visible corner lot with over 36,000+- cars passing daily, this property offers approximately 3,500 sq. ft. of flexible space in the heart of Somers Point\'s General Business (GB) zone. The ground floor features an open layout that can be divided into separate offices, with two entrances, plus a rear retail/office space. The second floor includes additional office space and a full bathroom, ideal for various business needs. The GB zoning allows for a wide range of uses, including retail shops, professional offices, restaurants, beauty salons, health clubs, and more. With its unbeatable location across from the new Chick-fil-A and Panera Bread, ample parking, and easy access to major roadways, this property is perfect for businesses looking to capitalize on high traffic and strong local growth. Don\'t miss this incredible opportunity to bring your business vision to life! Schedule your tour today and explore the potential of this outstanding commercial property.