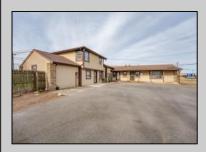

## **COMMENTS**

Exceptional commercial property in a prime location! Situated on a highly visible corner lot with over 36,000+- cars passing daily, this property offers approximately 3,500 sq. ft. of flexible space in the heart of Somers Point\'s General Business (GB) zone. The ground floor features an open layout that can be divided into separate offices, with two entrances, plus a rear retail/office space. The second floor includes additional office space and a full bathroom, ideal for various business needs. The GB zoning allows for a wide range of uses, including retail shops, professional offices, restaurants, beauty salons, health clubs, and more. With its unbeatable location across from the new Chick-fil-A and Panera Bread, ample parking, and easy access to major roadways, this property is perfect for businesses looking to capitalize on high traffic and strong local growth. Don\'t miss this incredible opportunity to bring your business vision to life! Schedule your tour today and explore the potential of this outstanding commercial property.