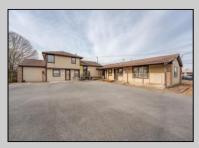

## **COMMENTS**

Exceptional commercial property in a prime location! Situated on a highly visible corner lot with over 36,000+- cars passing daily, this property offers approximately 3,500 sq. ft. of flexible space in the heart of Somers Point\'s General Business (GB) zone. The ground floor features an open layout that can be divided into separate offices, with two entrances, plus a rear retail/office space. The second floor includes additional office space and a full bathroom, ideal for various business needs. The GB zoning allows for a wide range of uses, including retail shops, professional offices, restaurants, beauty salons, health clubs, and more. With its unbeatable location across from the new Chick-fil-A and Panera Bread, ample parking, and easy access to major roadways, this property is perfect for businesses looking to capitalize on high traffic and strong local growth. Don\'t miss this incredible opportunity to bring your business vision to life! Schedule your tour today and explore the potential of this outstanding commercial property.