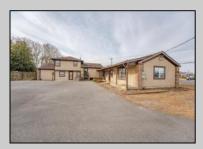

## **COMMENTS**

Exceptional commercial property in a prime location! Situated on a highly visible corner lot with over 36,000+- cars passing daily, this property offers approximately 3,500 sq. ft. of flexible space in the heart of Somers Point\'s General Business (GB) zone. The ground floor features an open layout that can be divided into separate offices, with two entrances, plus a rear retail/office space. The second floor includes additional office space and a full bathroom, ideal for various business needs. The GB zoning allows for a wide range of uses, including retail shops, professional offices, restaurants, beauty salons, health clubs, and more. With its unbeatable location across from the new Chick-fil-A and Panera Bread, ample parking, and easy access to major roadways, this property is perfect for businesses looking to capitalize on high traffic and strong local growth. Don\'t miss this incredible opportunity to bring your business vision to life! Schedule your tour today and explore the potential of this outstanding commercial property.